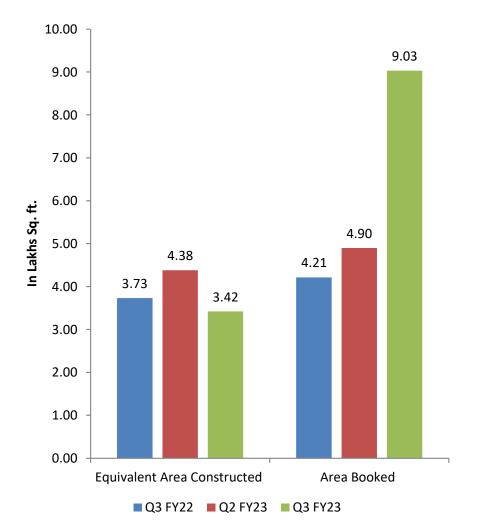

## **Operational Highlights Q3FY23**

- Value of Area Booked recorded at INR 485.29 Crores (Q3FY23) vs 240.19 Crores (Q2FY23)
- Improvement in realization price at Rs 5,373 per sq. ft. in Q3FY23 as compared to 4,904 Rs per sq. ft. in Q2FY23
- Ashiana Advik was launched in Bhiwadi under Senior Living category
- Ashiana Amarah was launched in Gurugram in Oct 22 under Kid Centric category. All the 224 units(3.95 lakhs sq ft) sold on launch
- Last phase of Umang was launched in Jaipur (Kid Centric Homes)
- Last phase launched in Ashiana Dwarka (Phase 5) in Jodhpur
- Ashiana Daksh, Jaipur started handover with 2.99 lakhs sq ft delivered in Phase 1
- Area constructed was 3.42 lakhs sq ft in Q3FY23 vs 4.38 lakh Sq. ft. (Q2FY23) and 3.73 lakh Sq. ft. (Q3FY22)

#### **Quarterly Operational Overview**

- Area booked was 9.03 Lakh Sq Ft in Q3 FY23 vs 4.90
   Lakhs Sq. ft in Q2FY23
- EAC was 3.42 Lakh Sq Ft in Q3 FY23 vs 4.38 lakhs Sq ft in Q2 FY23

*Note : \* Equivalent Area Constructed (EAC) excludes EWS/LIG area as it is not a business activity of the company.* 