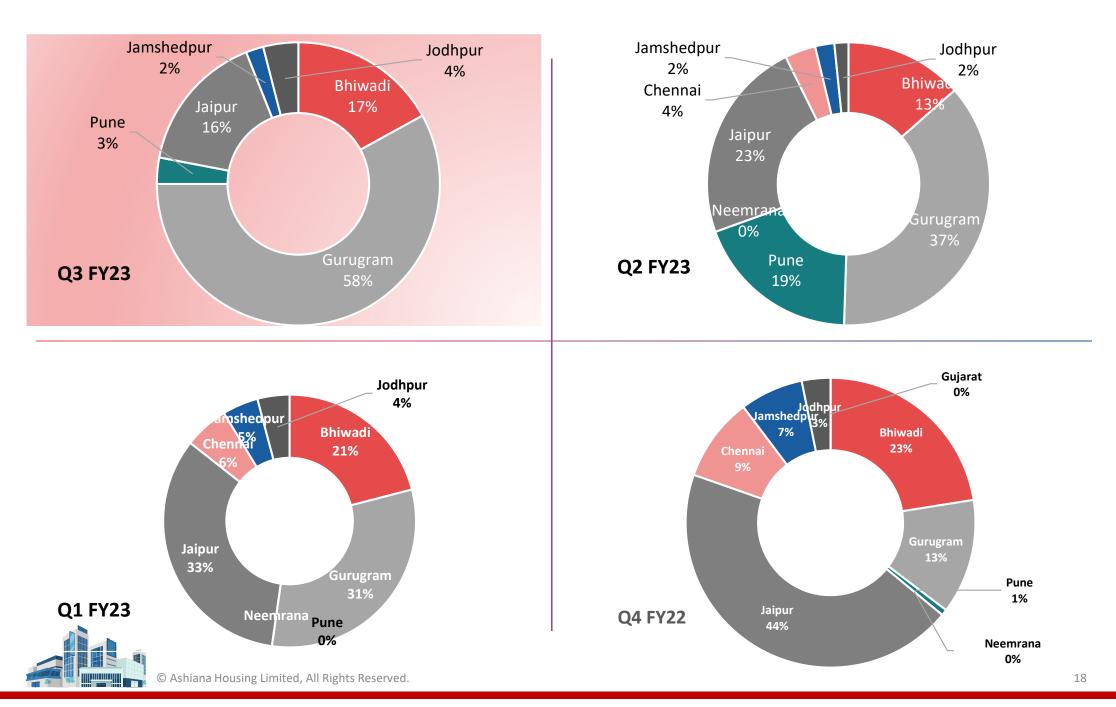

ior Living     | 0.63                             | 0.00                           | OC/CC Pending             |                                       |
|            |                 | Гotal |                          |                   | 56.32                            | 42.31                          |                           |                                       |

\*Phase-4 Ashiana Utsav, Lavasa Construction is complete and OC has been applied for. The Phase is yet to be launched for sales

\*\* Timeline as per RERA are the original dates but the timelines have been extended by 6 months to one year by RERA authorities due to Covid-19

\*\*\* Formerly called Comfort Homes

\*\*\*\* Reduced from 68% due to selling price hitting a higher slab



#### Break Up of Area Booked (QoQ)



#### **Yearly Operational Data**



| Particulars                     | Unit          | FY 14  | FY 15  | FY 16  | FY 17  | FY 18  | FY 19  | FY 20  | FY 21  | FY 22  |
|---------------------------------|---------------|--------|--------|--------|--------|--------|--------|--------|--------|--------|
| Equivalent Area<br>Constructed* | Lakhs Sq. ft. | 17.87  | 22.8   | 23.44  | 17.39  | 8.16   | 7.68   | 9.85   | 11.66  | 16.20  |
| Area Booked                     | Lakhs Sq. ft. | 22.13  | 18.12  | 8.63   | 6.96   | 6.93   | 10.79  | 19.82  | 14.97  | 14.76  |
| Value of Area<br>Booked         | INR Lakhs     | 64,756 | 54,772 | 28,421 | 22,508 | 21,736 | 33,262 | 67,163 | 53,468 | 57,325 |
| Average<br>Realization          | INR/Sq. ft.   | 2,926  | 3,023  | 3,293  | 3,234  | 3,137  |