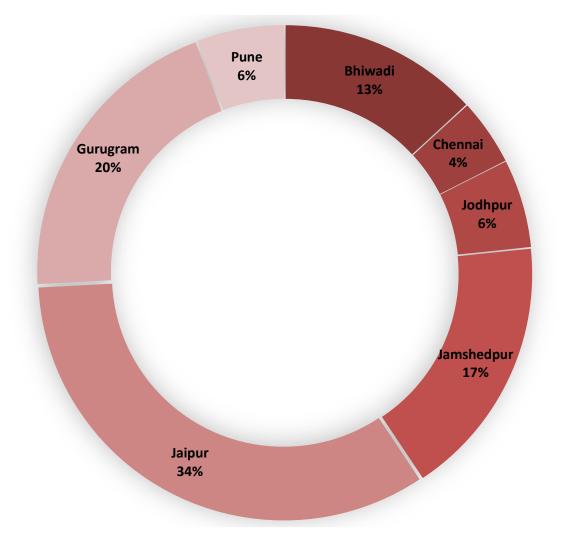

| 964.47                             | 29.90                                                 |

- Out of a total saleable area of 56.32 Lakhs Sq. ft., 29.90 Lakhs Sq. ft. (53%) has already been constructed
- Out of the total area booked so far, an amount of around INR 832.35 Crores is to be received in due course in future

\*Equivalent Area Constructed (EAC) excludes EWS/LIG area as it is not a business activity of the company. \*\* Projects in partnerships were fully executed at the year ending 31<sup>st</sup> Mar 2022



#### **Ongoing Projects**

04

**01** Geographical Presence

**02** Ongoing Projects Summary

**03** Break up of Area Booked

Operational data - Yearly - Quarterly







## **Geographical Presence**

#### Saleable Area of Ongoing Projects





#### **Ongoing Projects Summary – Expected Completion Timeline**



| Location   | Project         | Phase | Economic Interest        | Project Type      | Saleable Area<br>(Lakhs Sq. ft.) | Area Booked<br>(Lakhs Sq. ft.) | Timeline as per<br>RERA** | Expected<br>Customer<br>Handover Date |
|------------|-----------------|-------|--------------------------|-------------------|----------------------------------|--------------------------------|---------------------------|---------------------------------------|
| Bhiwadi    | Nirmay          | 4     | 100%                     | Senior Living     | 2.09                             | 1.79                           | Q3FY25                    | Q3FY24                                |
| Bhiwadi    | Advik           | 1     | 100%