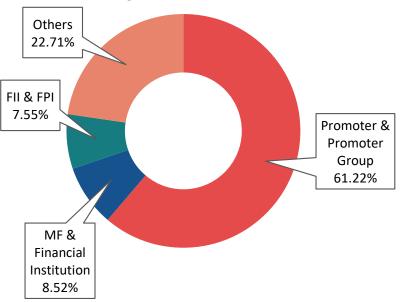

#### Shareholding Pattern as on 31<sup>st</sup> Dec 2022

Shareholding Pattern

Shareholding Pattern as on 31st Dec, 2022