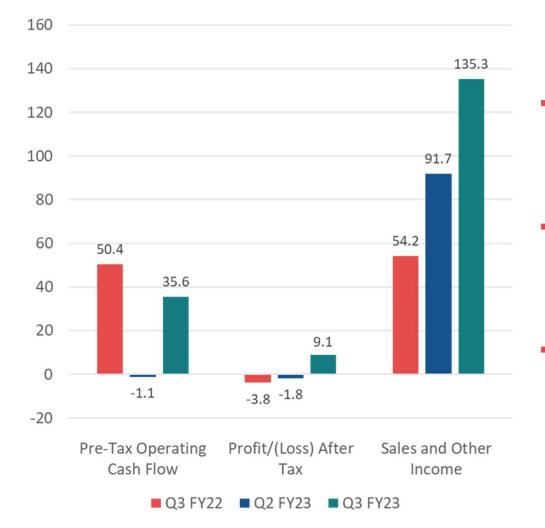

#### **Quarterly Financial**

- Sales and Other income increased to INR 135.31 Crores in Q3FY23 vis a vis INR 91.72 Crores in Q2FY23
- PAT was recorded at positive INR 9.05 Crs for Q3FY23 vis a vis negative INR 1.81 Crs for Q2FY23
- \*Pre-Tax Operating Cash Flow was at positive INR 35.59 Crs for Q3FY23 vs negative INR 1.05 Crs for Q2FY23

#### **Financial Highlights Q3FY23**

- Total Revenue increased to INR 135.31 Crs (Q3FY23) from INR 91.72 Crs in Q2FY23 due to higher deliveries in AHL (3.24 lsft vs 1.70 lsft)
- TCI improved to positive INR 9.29 Crs (Q3FY23) from negative INR 1.31 Crs in Q2FY23 dur to higher revenues
- Pre-tax operating cash flows was positive at INR 35.6 Crores (Q3FY23) vs negative at INR 1.05 Crores (Q2FY23)
- Credit Rating of the company was reaffirmed at "A Stable" by CARE