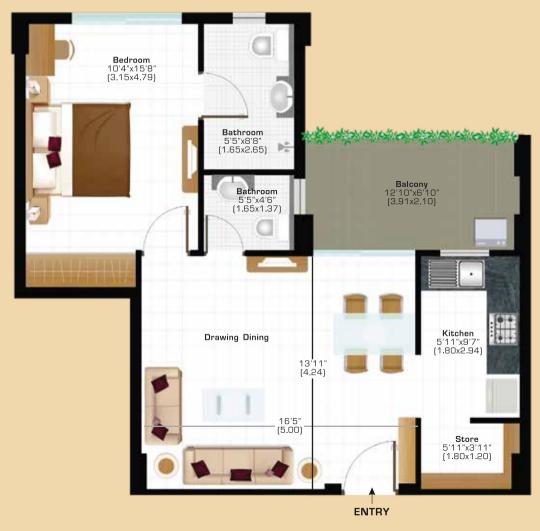

▼ PHASE - IV

VRINDA 2 (1 BHK + 2 BATHROOMS) + STORE SUPER AREA SQ FT [SQ M] 841 [78.13] CARPET AREA SQ FT [SQ M] 551 [51.19] TOTAL BALCONY AREA SQ FT [SQ M] 88.48 [8.22]

▼ PHASE- II & III

MANJARI 1 (2BHK + 2 BATHROOMS + STORE) SUPER AREA SQ. FT (SQ. M.) 1255 (116.59) CARPET AREA SQ. FT (SQ. M.) 839 (77.94) TOTAL BALCONY AREA SQ. FT (SQ. M.) 133 (12.35)

#### ▼ PHASE - II & III

VRINDA 1 (IBHK + 2 BATHROOMS + UTILITY) SUPER AREA SQ. FT (SQ. M.) 848 (78.78) CARPET AREA SQ. FT (SQ. M.) 562 (52.21) TOTAL BALCONY AREA SQ. FT (SQ. M.) 72 (6.68)

#### **FLAT LAYOUT:**

These plans are for representational purpose only and do not constitute a promise by the company nor does it create any contractual obligation on part of the company. Internal dimensions mentioned are from brick to brick and balcony dimensions are up to the outer edge of the balcony slab. Tiles/Granite can have inherent color and grain variations or may also differ from show home due to nonavailability of material. Marginal difference may also occur during construction Furnishing/furniture, gadgets, products and appliances displayed are not part of the sales offering and these are for representation purpose only. The Super Area mentioned is only for the purpose of comparison with similar product in the industry and charging maintenance charges in future. Please refer to the template of Flat Buyer's Agreement (available on ashianahousing.com) to know about company's legal offering and its contractual obligations in respect of purchase of flats/units in the Project, including the flat layout.