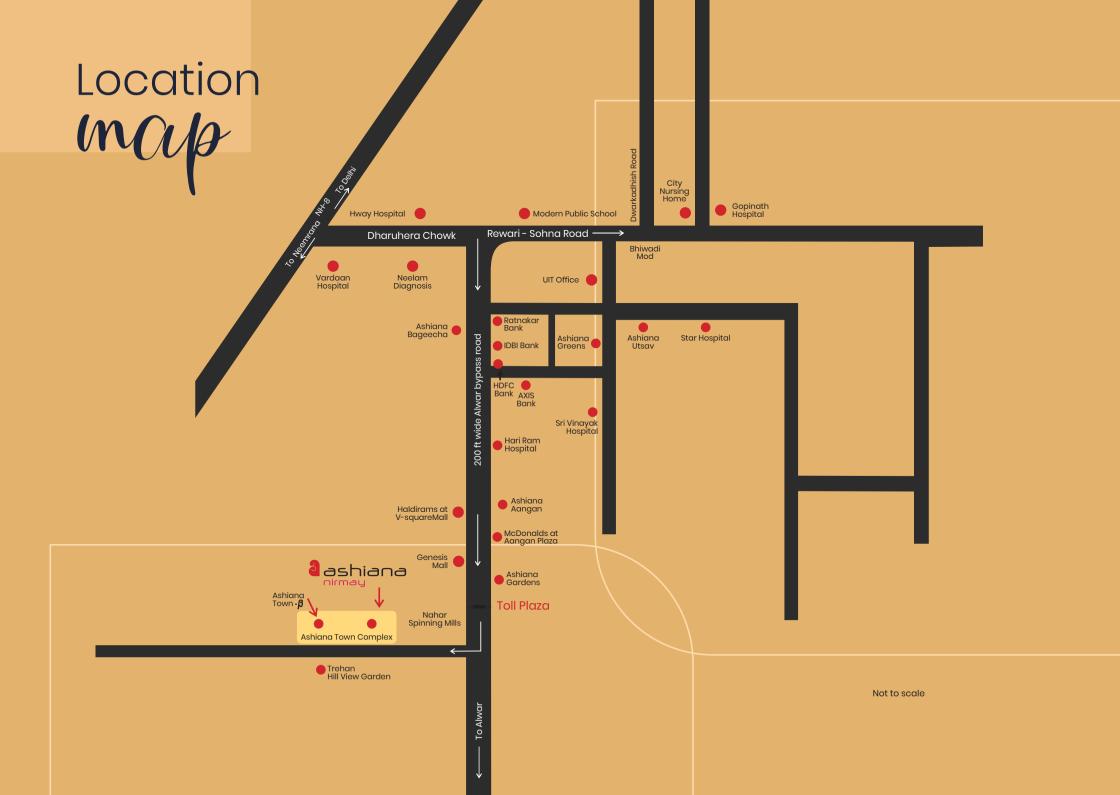

| S. No.                   | Name                                | Distance from Nirmay |  |  |  |
|--------------------------|-------------------------------------|----------------------|--|--|--|
| 1.                       | Railway Station (Rewari)            | 33.7 km.             |  |  |  |
| 2.                       | Indira Gandhi International Airport | 63.1 km.             |  |  |  |
| 3.                       | Dhaula Kuan                         | 70.5 km.             |  |  |  |
| SHOPPING & ENTERTAINMENT |                                     |                      |  |  |  |
| 1.                       | Genesis mall                        | 5.6 km.              |  |  |  |
| 2.                       | Haldirams                           | 5.9 km.              |  |  |  |
| 3.                       | Capital Mall                        | 8.7 km.              |  |  |  |
| 4.                       | McDonalds                           | 8.9 km.              |  |  |  |
| 5.                       | Village Centre                      | 9.0 km.              |  |  |  |
| 6.                       | Easy Day                            | 9.0 km.              |  |  |  |
| HOSPITALS                |                                     |                      |  |  |  |
| 1.                       | Star Hospital                       | 7.3 km.              |  |  |  |
| 2.                       | Sri Vinayak Hospital                | 7.8 km.              |  |  |  |
| 3.                       | Vardaan Hospital                    | 9.4 km.              |  |  |  |
| 4.                       | Gopinath Hospital                   | 10.9 km.             |  |  |  |
| 5.                       | City Nursing Home                   | Home 10.9 km.        |  |  |  |

<sup>\*</sup>Distance as per Google maps