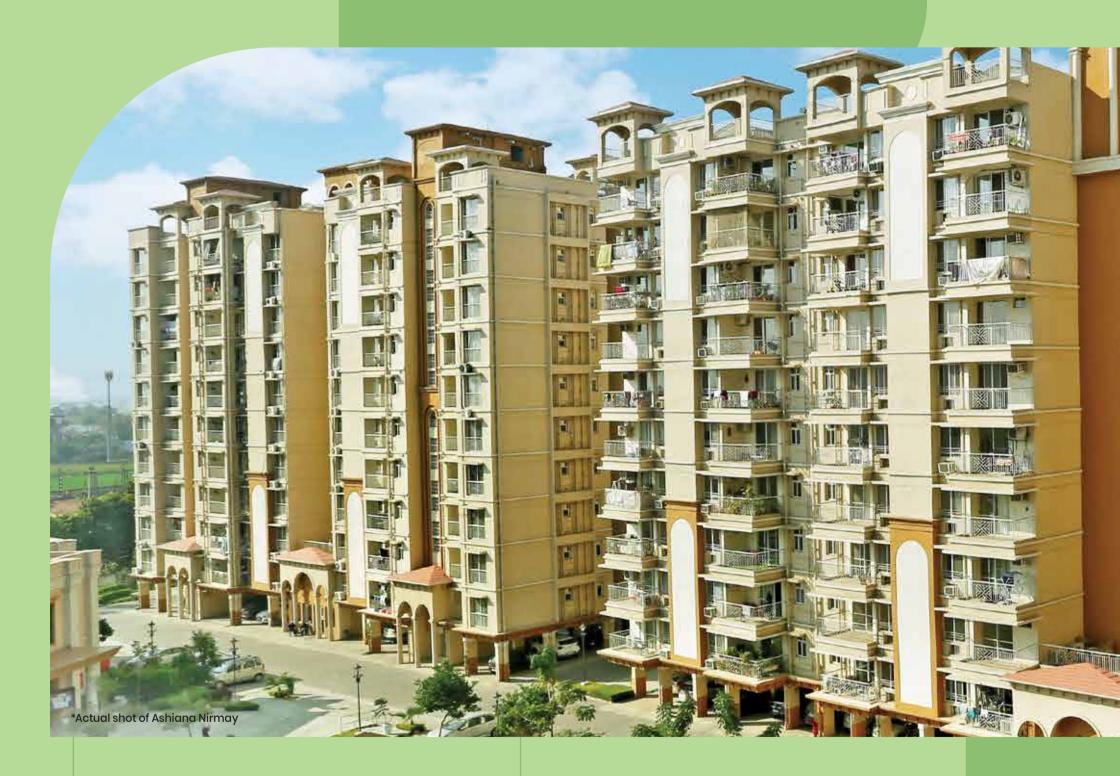

# Project highlights

STILT + 10 FLOORS (PHASE - I & IV) STILT + 12 FLOORS (PHASE - II & III)

1/2/3 BHK APTS

SINGLE GATED ENTRY WITH 24X7 SECURITY GUARDS & INTERCOM

WALKING TRACKS,
WATER BODY AND TREES ALL
AROUND THE COMPLEX

MODULAR KITCHEN, STORAGE CABINETS, WALL MOUNTED FAN, EXHAUST FAN, CHIMNEY & TUBELIGHT IN KITCHEN

CONCIERGE SERVICE IN EACH BLOCK

ACTIVITY CENTRE
WITH GYM,
SWIMMING POOL ETC

2 LIFTS IN EACH BLOCK WITH AUTOMATIC RESCUE DEVICE (ARD)

CEILING FAN & TUBELIGHT IN DRAWING/DINING & BEDROOMS

GEYSER, TUBELIGHT & EXHAUST FAN IN BATHROOMS

COVERED AND OPEN PARKING

GRAND KIDS PLAY AREA

PLUMBER AND ELECTRICIAN ON CALL

COMMON AREA MAINTENANCE