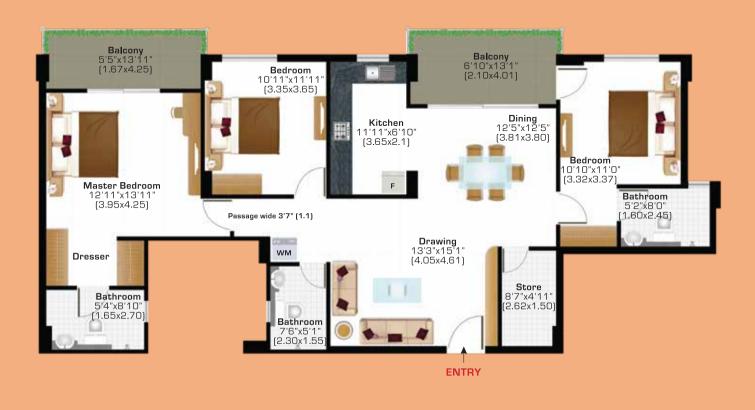

#### **FLAT LAYOUT:**

These plans are for representational purpose only and do not constitute a promise by the company nor does it create any contractual obligation on part of the company. Internal dimensions mentioned are from brick to brick and balcony dimensions are up to the outer edge of the balcony slab. Tiles/Granite can have inherent color and grain variations or may also differ from show home due to nonavailability of material. Marginal difference may also occur during construction Furnishing/furniture, gadgets, products and appliances displayed are not part of the sales offering and these are for representation purpose only. The Super Area mentioned is only for the purpose of comparison with similar product in the industry and charging maintenance charges in future. Please refer to the template of Flat Buyer's Agreement (available on ashianahousing.com) to know about company's legal offering and its contractual obligations in respect of purchase of flats/units in the Project, including the flat layout.