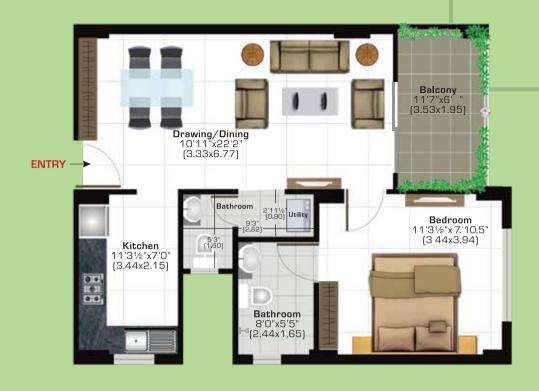

▼ PHASE - IV

VRINDA 2 (1 BHK + 2 BATHROOMS) + STORE SUPER AREA SQ FT [SQ M] 841 [78.13] CARPET AREA SQ FT [SQ M] 551 [51.19] TOTAL BALCONY AREA SQ FT [SQ M] 88.48 [8.22]

▼ PHASE- II & III

MANJARI 1 (2BHK + 2 BATHROOMS + STORE) SUPER AREA SQ. FT (SQ. M.) 1255 (116.59) CARPET AREA SQ. FT (SQ. M.) 839 (77.94) TOTAL BALCONY AREA SQ. FT (SQ. M.) 133 (12.35)

#### ▼ PHASE - II & III

VRINDA 1 (IBHK + 2 BATHROOMS + UTILITY) SUPER AREA SQ. FT (SQ. M.) 848 (78.78) CARPET AREA SQ. FT (SQ. M.) 562 (52.21) TOTAL BALCONY AREA SQ. FT (SQ. M.) 72 (6.68)

#### **FLAT LAYOUT:**

These plans are for representational purpose only and do not constitute a promise by the company nor does it create any contractual obligation on part of the company. Internal dimensions mentioned are from brick to brick and balcony dimensions are up to the outer edge of the balcony slab. Tiles/Granite can have inherent color and grain variations or may also differ from show home due to nonavailability of material. Marginal difference may also occur during construction Furnishing/furniture, gadgets, products and appliances displayed are not part of the sales offering and these are for representation purpose only. The Super Area mentioned is only for the purpose of comparison with similar product in the industry and charging maintenance charges in future. Please refer to the template of Flat Buyer's Agreement (available on ashianahousing.com) to know about company's legal offering and its contractual obligations in respect of purchase of flats/units in the Project, including the flat layout.