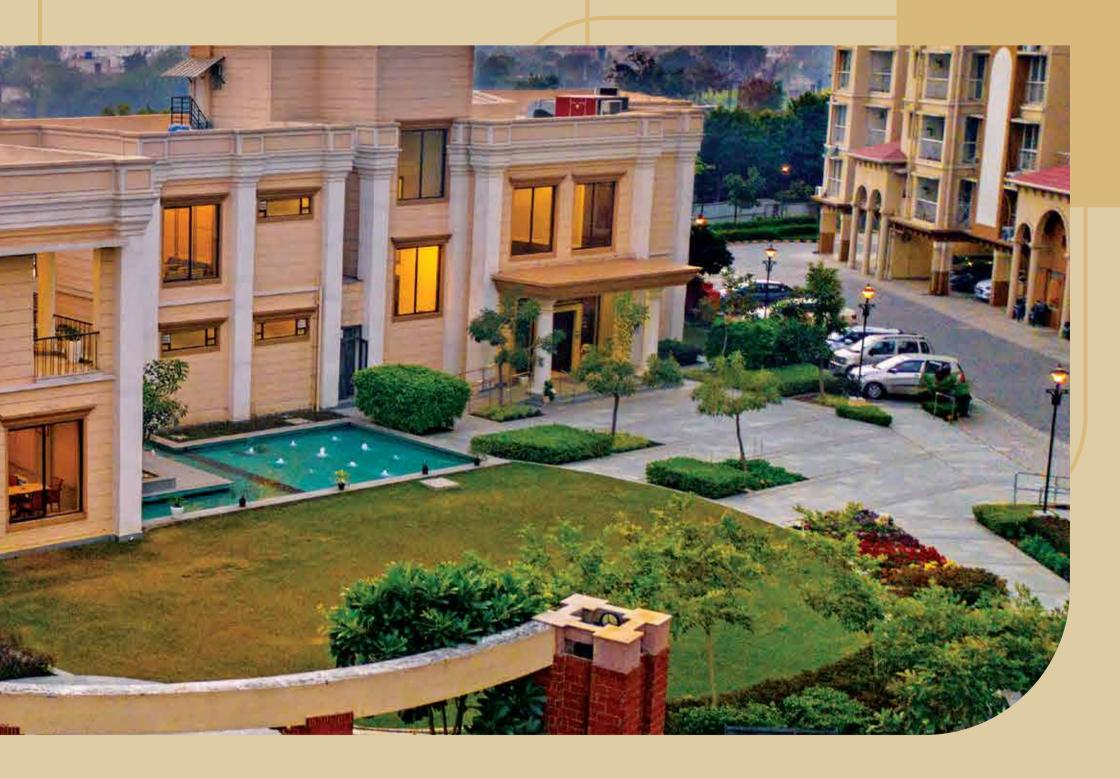

# Project highlights

STILT + 10 FLOORS (PHASE - I & IV) STILT + 12 FLOORS (PHASE - II & III)

1/2/3 BHK APTS

SINGLE GATED ENTRY WITH 24X7 SECURITY GUARDS & INTERCOM

WALKING TRACKS,
WATER BODY AND TREES ALL
AROUND THE COMPLEX

CEILING FAN & TUBELIGHT IN DRAWING/DINING & BEDROOMS

GEYSER, TUBELIGHT & EXHAUST FAN IN BATHROOMS

COVERED AND OPEN PARKING

GRAND KIDS PLAY AREA

PLUMBER AND ELECTRICIAN ON CALL

COMMON AREA MAINTENANCE