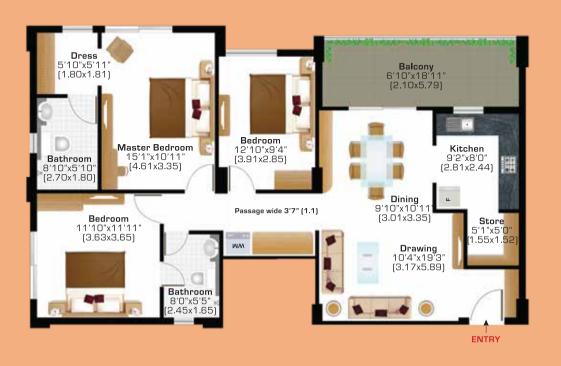

#### **FLAT LAYOUT:**

These plans are for representational purpose only and do not constitute a promise by the company nor does it create any contractual obligation on part of the company. Internal dimensions mentioned are from brick to brick and balcony dimensions are up to the outer edge of the balcony slab. Tiles/Granite can have inherent color and grain variations or may also differ from show home due to nonavailability of material. Marginal difference may also occur during construction Furnishing/furniture, gadgets, products and appliances displayed are not part of the sales offering and these are for representation purpose only. The Super Area mentioned is only for the purpose of comparison with similar product in the industry and charging maintenance charges in future. Please refer to the template of Flat Buyer's Agreement (available on ashianahousing.com) to know about company's legal offering and its contractual obligations in respect of purchase of flats/units in the Project, including the flat layout.