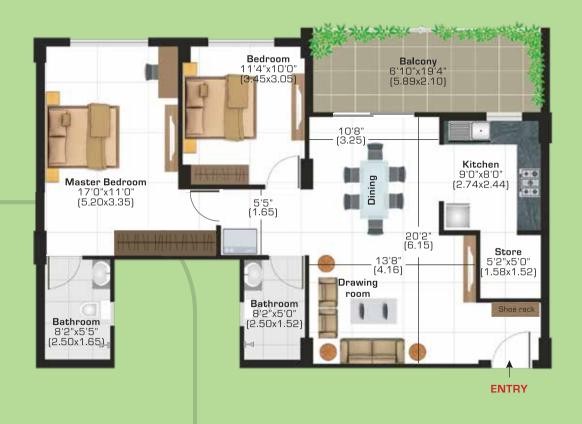

#### **PHASE-IV**

TULSI 3 (3BHK + 3 BATHROOMS + STORE) SUPER AREA SQ. FT (SQ. M.) 1744 (162.02) CARPET AREA SQ. FT (SQ. M.) 1172 (108.92) TOTAL BALCONY AREA SQ. FT (SQ. M.) 172 (16.00)

#### **PHASE-IV**

TULSI 2 (3BHK + 2 BATHROOMS + STORE) SUPER AREA SQ. FT (SQ. M.) 1553 (144.27) CARPET AREA SQ. FT (SQ. M.) 1058 (98.30) TOTAL BALCONY AREA SQ. FT (SQ. M.) 131 (12.15)

▼ PHASE - IV

MANJARI 2 (2BHK + 2 BATHROOMS + STORE) SUPER AREA SQ. FT (SQ. M.) 1263 (117.33) CARPET AREA SQ. FT (SQ. M.) 842 (78.20) TOTAL BALCONY AREA SQ. FT (SQ. M.) 126 (11.70)

#### **FLAT LAYOUT:**

These plans are for representational purpose only and do not constitute a promise by the company nor does it create any contractual obligation on part of the company. Internal dimensions mentioned are from brick to brick and balcony dimensions are up to the outer edge of the balcony slab. Tiles/Granite can have inherent color and grain variations or may also differ from show home due to nonavailability of material. Marginal difference may also occur during construction Furnishing/furniture, gadgets, products and appliances displayed are not part of the sales offering and these are for representation purpose only. The Super Area mentioned is only for the purpose of comparison with similar product in the industry and charging maintenance charges in future. Please refer to the template of Flat Buyer's Agreement (available on ashianahousing.com) to know about company's legal offering and its contractual obligations in respect of purchase of flats/units in the Project, including the flat layout.