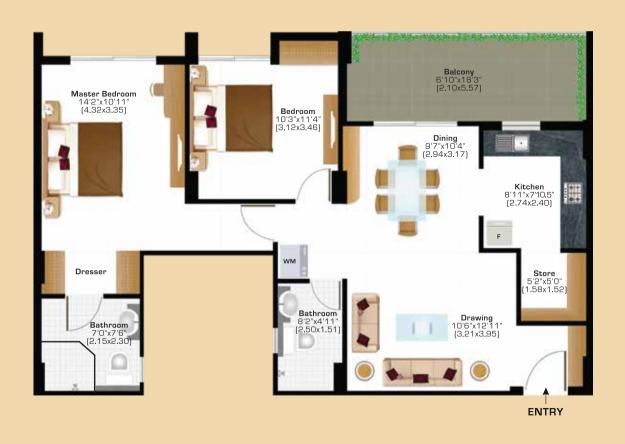

#### **PHASE-IV**

TULSI 3 (3BHK + 3 BATHROOMS + STORE) SUPER AREA SQ. FT (SQ. M.) 1744 (162.02) CARPET AREA SQ. FT (SQ. M.) 1172 (108.92) TOTAL BALCONY AREA SQ. FT (SQ. M.) 172 (16.00)

#### **PHASE-IV**

TULSI 2 (3BHK + 2 BATHROOMS + STORE) SUPER AREA SQ. FT (SQ. M.) 1553 (144.27) CARPET AREA SQ. FT (SQ. M.) 1058 (98.30) TOTAL BALCONY AREA SQ. FT (SQ. M.) 131 (12.15)

▼ PHASE - IV

MANJARI 2 (2BHK + 2 BATHROOMS + STORE) SUPER AREA SQ. FT (SQ. M.) 1263 (117.33) CARPET AREA SQ. FT (SQ. M.) 842 (78.20) TOTAL BALCONY AREA SQ. FT (SQ. M.) 126 (11.70)

#### **FLAT LAYOUT:**

These plans are for representational purpose only and do not constitute a promise by the company nor does it create any contractual obligation on part of the company. Internal dimensions mentioned are from brick to brick and balcony dimensions are up to the outer edge of the balcony slab. Tiles/Granite can have inherent color and grain variations or may also differ from show home due to nonavailability of material. Marginal difference may also occur during construction Furnishing/furniture, gadgets, products and appliances displayed are not part of the sales offering and these are for representation purpose only. The Super Area mentioned is only for the purpose of comparison with similar product in the industry and charging maintenance charges in future. Please refer to the template of Flat Buyer's Agreement (available on ashianahousing.com) to know about company's legal offering and its contractual obligations in respect of purchase of flats/units in the Project, including the flat layout.