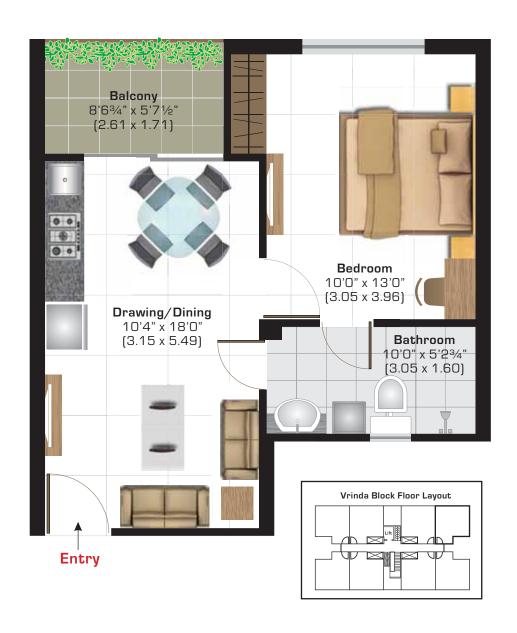

As per Google Map

Vrinda 1 (1 Bedroom)

Vrinda 2 (1 Bedroom)

RERA REG. NO.: Phase - 2 - TN/01/Building/0220/2017

Important to know: The site map is for representational purpose only and describes the conceptual plan to convey the intent and purpose of the project and do not constitute a promise by the company nor does it create any contractual obligation on part of the company. All the facilities and amenities depicted are spread over the whole project and shall be developed in a phase wise manner as marked above. Please refer to the template of Flat Buyer's Agreement (available on ashianahousing.com) to know about company's legal offering and its contractual obligations in respect of purchase of flats/units in the project, including the site map. Note: The Activity Centre is already developed but presently under renovation and shall be fully functional with Phase-2.

Vrinda 1 (1 Bedroom)

Super Area sq ft (sq m)

581 (53.98)

Carpet Area sq ft (sq m)

387 (35.92)

Total Balcony Area sq ft (sq m)

48 (4.48)

Vrinda 2 (1 Bedroom)

#### FLAT LAYOUT:

These plans are for representational purpose only and do not constitute a promise by the company nor does it create any contractual obligation on part of the company. Internal dimensions mentioned are from brick to brick and balcony dimensions are up to the outer edge of the balcony slab. Tiles/Granite can have inherent color and grain variations or may also differ from show home due to non-availability of material. Marginal difference may also occur during construction. Furnishing/furniture, gadgets, products and appliances displayed are not part of the sales offering and these are for representation purpose only. The Super Area mentioned is only for the purpose of comparison with similar product in the industry and charging maintenance charges in future. Please refer to the template of Flat Buyer's Agreement (available on ashianahousing.com) to know about company's legal offering and its contractual obligations in respect of purchase of flats/units in the Project, including the flat layout.