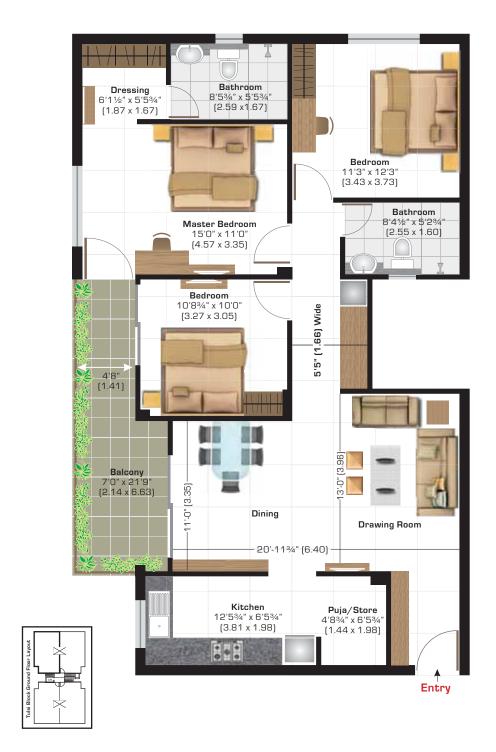

Tulsi 1 (3 Bedrooms + Puja/Store)

Super Area sq ft (sq m)

1400 (130.06)

Carpet Area sq ft (sq m)

1046 (97.14)

Total Balcony Area sq ft (sq m)

127 (11.81)

Tulsi 2 (3 Bedrooms + Puja/Store)

#### FLAT LAYOUT:

These plans are for representational purpose only and do not constitute a promise by the company nor does it create any contractual obligation on part of the company. Internal dimensions mentioned are from brick to brick and balcony dimensions are up to the outer edge of the balcony slab. Tiles/Granite can have inherent color and grain variations or may also differ from show home due to non-availability of material. Marginal difference may also occur during construction. Furnishing/furniture, gadgets, products and appliances displayed are not part of the sales offering and these are for representation purpose only. The Super Area mentioned is only for the purpose of comparison with similar product in the industry and charging maintenance charges in future. Please refer to the template of Flat Buyer's Agreement (available on ashianahousing.com) to know about company's legal offering and its contractual obligations in respect of purchase of flats/units in the Project, including the flat layout.