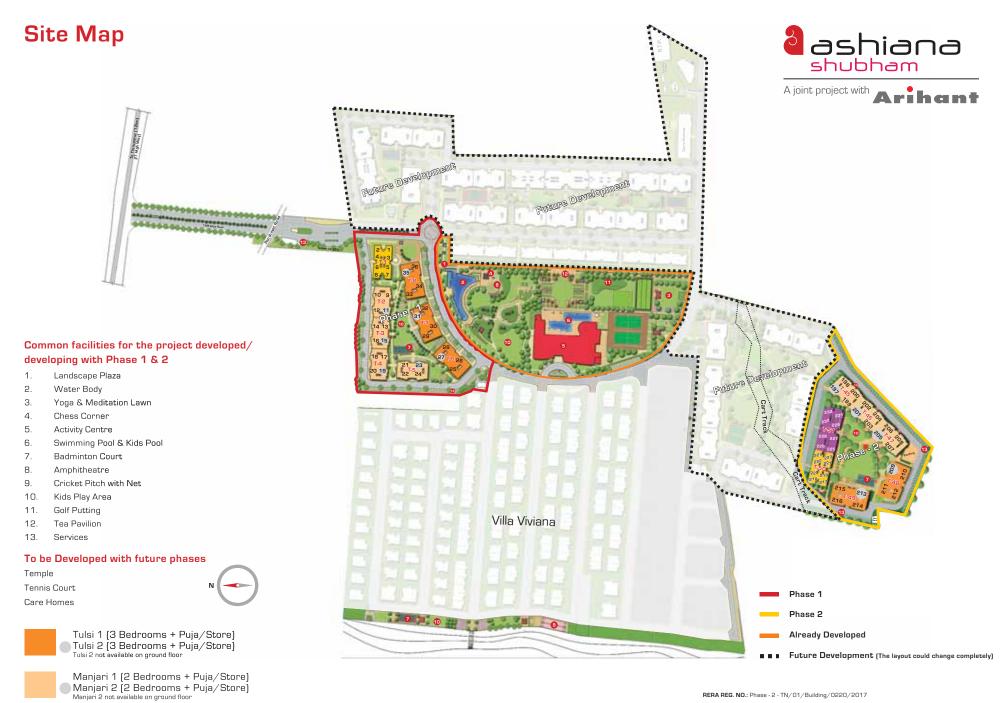

# **PROJECT HIGHLIGHTS**

G + 3 floors (1/2/3 BHK)

Single gated entry with 24x7 guards & CCTV

Intercom

Walking tracks, water body and trees all around the complex

Activity Centre with gym, swimming pool etc.

Temple

Amphitheatre

Lawn tennis

Kids play area

Piped music with walkways

Scheduled transport service

Housekeeping service

First aid centre with 24x7 ambulance

# **ACTIVITY CENTRE**

Gymnasium

Swimming pool & kids pool

Board games

Billiards & pool room

Indoor badminton court

Squash

Library

Media hall

AC restaurant

**Important to know:** The Activity Centre is under renovation and shall be fully functional with Phase-2.

As per Google Map

Vrinda 1 (1 Bedroom)

Vrinda 2 (1 Bedroom)

RERA REG. NO.: Phase - 2 - TN/01/Building/0220/2017

Important to know: The site map is for representational purpose only and describes the conceptual plan to convey the intent and purpose of the project and do not constitute a promise by the company nor does it create any contractual obligation on part of the company. All the facilities and amenities depicted are spread over the whole project and shall be developed in a phase wise manner as marked above. Please refer to the template of Flat Buyer's Agreement (available on ashianahousing.com) to know about company's legal offering and its contractual obligations in respect of purchase of flats/units in the project, including the site map. Note: The Activity Centre is already developed but presently under renovation and shall be fully functional with Phase-2.