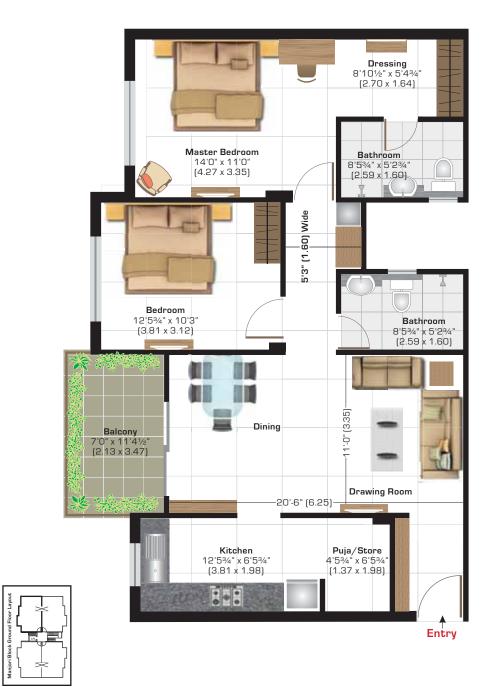

Tulsi 1 (3 Bedrooms + Puja/Store)

Super Area sq ft (sq m)

1400 (130.06)

Carpet Area sq ft (sq m)

1046 (97.14)

Total Balcony Area sq ft (sq m)

127 (11.81)

Tulsi 2 (3 Bedrooms + Puja/Store)

Super Area sq ft (sq m)

1534 (142.51)

Carpet Area sq ft (sq m)

1164 (108.10)

Total Balcony Area sq ft (sq m)

128 (11.90)

Manjari 1 (2 Bedrooms + Puja/Store)

Super Area sq ft (sq m)

#### FLAT LAYOUT:

These plans are for representational purpose only and do not constitute a promise by the company nor does it create any contractual obligation on part of the company. Internal dimensions mentioned are from brick to brick and balcony dimensions are up to the outer edge of the balcony slab. Tiles/Granite can have inherent color and grain variations or may also differ from show home due to non-availability of material. Marginal difference may also occur during construction. Furnishing/furniture, gadgets, products and appliances displayed are not part of the sales offering and these are for representation purpose only. The Super Area mentioned is only for the purpose of comparison with similar product in the industry and charging maintenance charges in future. Please refer to the template of Flat Buyer's Agreement (available on ashianahousing.com) to know about company's legal offering and its contractual obligations in respect of purchase of flats/units in the Project, including the flat layout.