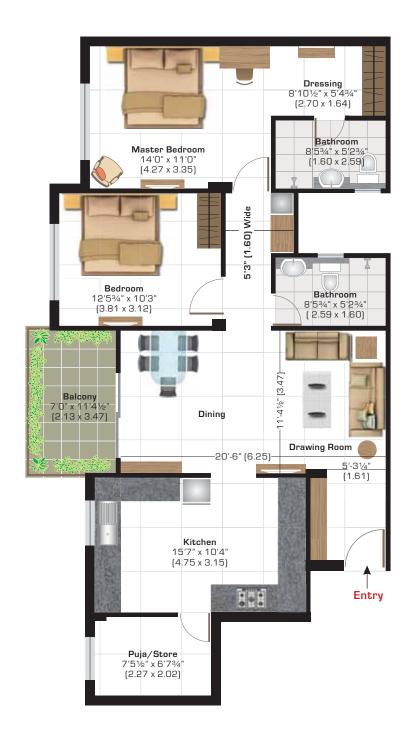

Tulsi 1 (3 Bedrooms + Puja/Store)

Super Area sq ft (sq m)

1400 (130.06)

Carpet Area sq ft (sq m)

1046 (97.14)

Total Balcony Area sq ft (sq m)

127 (11.81)

Tulsi 2 (3 Bedrooms + Puja/Store)

Super Area sq ft (sq m)

1534 (142.51)

Carpet Area sq ft (sq m)

1164 (108.10)

Total Balcony Area sq ft (sq m)

128 (11.90)

Manjari 1 (2 Bedrooms + Puja/Store)

Super Area sq ft (sq m)

#### FLAT LAYOUT:

These plans are for representational purpose only and do not constitute a promise by the company nor does it create any contractual obligation on part of the company. Internal dimensions mentioned are from brick to brick and balcony dimensions are up to the outer edge of the balcony slab. Tiles/Granite can have inherent color and grain variations or may also differ from show home due to non-availability of material. Marginal difference may also occur during construction. Furnishing/furniture, gadgets, products and appliances displayed are not part of the sales offering and these are for representation purpose only. The Super Area mentioned is only for the purpose of comparison with similar product in the industry and charging maintenance charges in future. Please refer to the template of Flat Buyer's Agreement (available on ashianahousing.com) to know about company's legal offering and its contractual obligations in respect of purchase of flats/units in the Project, including the flat layout.