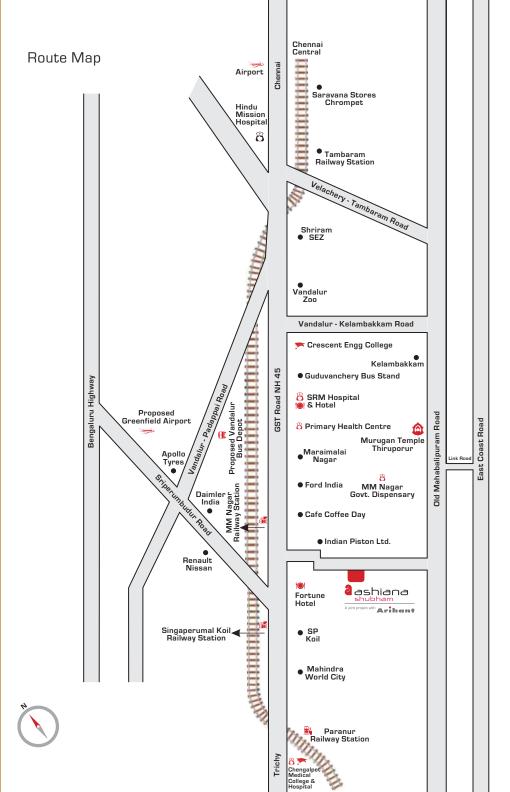

# **DISTANCE CHART**

| S. No.               | Name                                                                 | Distance from Shubham |  |  |
|----------------------|----------------------------------------------------------------------|-----------------------|--|--|
| 1.                   | Singaperumal Koil Railway Station                                    | 5.6 kms.              |  |  |
| 2.                   | Maraimalai Nagar Railway Station (Local) 7.5 kms.                    |                       |  |  |
| 3.                   | Post Office, Maraimalai Nagar                                        | 8.3 kms.              |  |  |
| 4.                   | Meenambakkam Airport, Chennai 36 kms.                                |                       |  |  |
| HOTELS & SUPERMARKET |                                                                      |                       |  |  |
| 1.                   | Cafe Coffee Day, Maraimalai Nagar                                    | 4.7 kms.              |  |  |
| 2.                   | My Fortune, Chennai                                                  | 5.0 kms.              |  |  |
| 3.                   | More Supermarket                                                     | 5.9 kms.              |  |  |
| 4.                   | Nilgiri's Supermarket                                                | 7.6 kms.              |  |  |
| 5.                   | Spencers Supermarket                                                 | 7.8 kms.              |  |  |
| 6.                   | SRM Hotel                                                            | 12.0 kms.             |  |  |
| HOSPITALS            |                                                                      |                       |  |  |
| 1.                   | SRM Hospital                                                         | 12.0 kms.             |  |  |
| 2.                   | Shri Sathya Sai Medical College and<br>Research Institute Amma Pitai | 12.4 kms.             |  |  |
| 3.                   | Chengalpattu Medical College                                         | 20.1 kms.             |  |  |
| TEMPLE & BANK        |                                                                      |                       |  |  |
| 1.                   | Singaperumal temple                                                  | 5.4 kms.              |  |  |
| 2.                   | Indian Overseas Bank                                                 | 5.7 kms.              |  |  |
| 3.                   | HDFC Bank                                                            | 5.9 kms.              |  |  |
| 4.                   | Punjab National Bank                                                 | 6.2 kms.              |  |  |

As per Google Map

Vrinda 1 (1 Bedroom)

Vrinda 2 (1 Bedroom)

RERA REG. NO.: Phase - 2 - TN/01/Building/0220/2017

Important to know: The site map is for representational purpose only and describes the conceptual plan to convey the intent and purpose of the project and do not constitute a promise by the company nor does it create any contractual obligation on part of the company. All the facilities and amenities depicted are spread over the whole project and shall be developed in a phase wise manner as marked above. Please refer to the template of Flat Buyer's Agreement (available on ashianahousing.com) to know about company's legal offering and its contractual obligations in respect of purchase of flats/units in the project, including the site map. Note: The Activity Centre is already developed but presently under renovation and shall be fully functional with Phase-2.