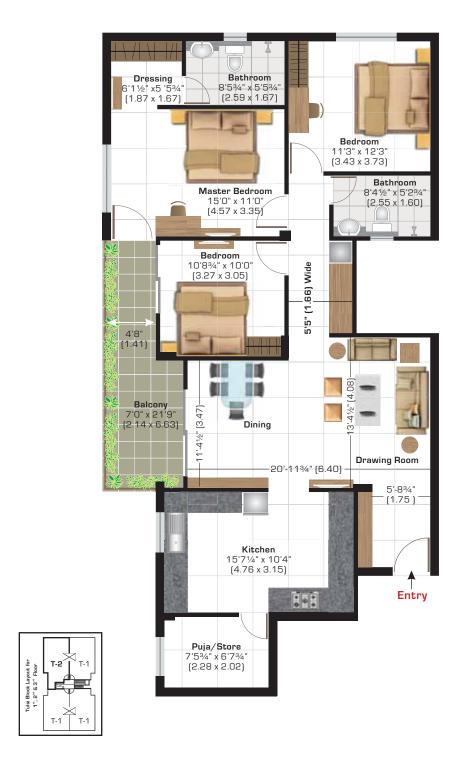

Tulsi 1 (3 Bedrooms + Puja/Store)

Super Area sq ft (sq m)

1400 (130.06)

Carpet Area sq ft (sq m)

1046 (97.14)

Total Balcony Area sq ft (sq m)

127 (11.81)

Tulsi 2 (3 Bedrooms + Puja/Store)

Super Area sq ft (sq m)

1534 (142.51)

Carpet Area sq ft (sq m)

1164 (108.10)

Total Balcony Area sq ft (sq m)

128 (11.90)

Manjari 1 (2 Bedrooms + Puja/Store)

Super Area sq ft (sq m)

1156 (107.40)

Carpet Area sq ft (sq m)

868 (80.64)

Total Balcony Area sq ft (sq m)

80 (7.39)

**Note**: Additionally corner flats of this type will have a 3ft wide window on dressing wall of master bedroom

Manjari 2 (2 Bedrooms + Puja/Store)

Super Area sq ft (sq m)

1298 (120.59)

Carpet Area sq ft (sq m)

986 (91.57)

Total Balcony Area sq ft (sq m)

80 (7.44)

**Note**: Additionally corner flats of this type will have a 3ft wide window on dressing wall of master bedroom

#### FLAT LAYOUT:

These plans are for representational purpose only and do not constitute a promise by the company nor does it create any contractual obligation on part of the company. Internal dimensions mentioned are from brick to brick and balcony dimensions are up to the outer edge of the balcony slab. Tiles/Granite can have inherent color and grain variations or may also differ from show home due to non-availability of material. Marginal difference may also occur during construction. Furnishing/furniture, gadgets, products and appliances displayed are not part of the sales offering and these are for representation purpose only. The Super Area mentioned is only for the purpose of comparison with similar product in the industry and charging maintenance charges in future. Please refer to the template of Flat Buyer's Agreement (available on ashianahousing.com) to know about company's legal offering and its contractual obligations in respect of purchase of flats/units in the Project, including the flat layout.