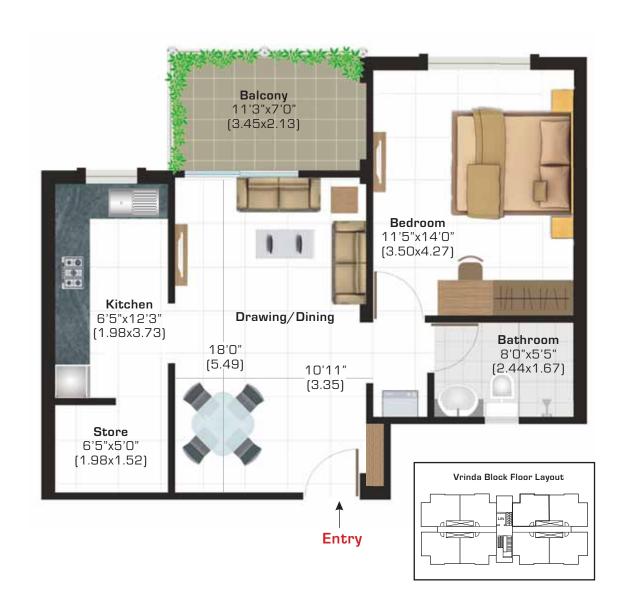

As per Google Map

Vrinda 1 (1 Bedroom)

Vrinda 2 (1 Bedroom)

RERA REG. NO.: Phase - 2 - TN/01/Building/0220/2017

Important to know: The site map is for representational purpose only and describes the conceptual plan to convey the intent and purpose of the project and do not constitute a promise by the company nor does it create any contractual obligation on part of the company. All the facilities and amenities depicted are spread over the whole project and shall be developed in a phase wise manner as marked above. Please refer to the template of Flat Buyer's Agreement (available on ashianahousing.com) to know about company's legal offering and its contractual obligations in respect of purchase of flats/units in the project, including the site map. Note: The Activity Centre is already developed but presently under renovation and shall be fully functional with Phase-2.

Vrinda 1 (1 Bedroom)

Super Area sq ft (sq m)

581 (53.98)

Carpet Area sq ft (sq m)

387 (35.92)

Total Balcony Area sq ft (sq m)

48 (4.48)

Vrinda 2 (1 Bedroom)

Super Area sq ft (sq m)

814 (75.62)

Carpet Area sq ft (sq m)

557 (51.78)

Total Balcony Area sq ft (sq m)

79 (7.36)

#### FLAT LAYOUT:

These plans are for representational purpose only and do not constitute a promise by the company nor does it create any contractual obligation on part of the company. Internal dimensions mentioned are from brick to brick and balcony dimensions are up to the outer edge of the balcony slab. Tiles/Granite can have inherent color and grain variations or may also differ from show home due to non-availability of material. Marginal difference may also occur during construction. Furnishing/furniture, gadgets, products and appliances displayed are not part of the sales offering and these are for representation purpose only. The Super Area mentioned is only for the purpose of comparison with similar product in the industry and charging maintenance charges in future. Please refer to the template of Flat Buyer's Agreement (available on ashianahousing.com) to know about company's legal offering and its contractual obligations in respect of purchase of flats/units in the Project, including the flat layout.