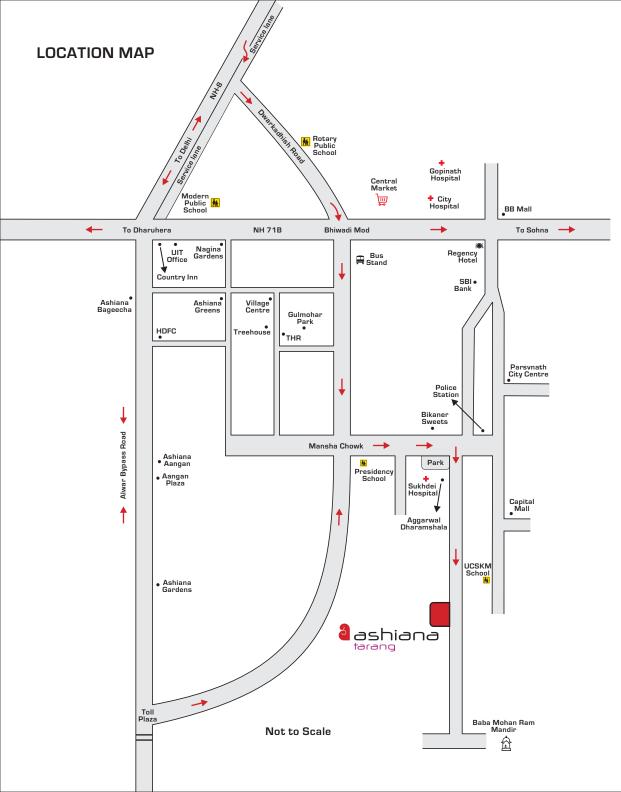

#### DISTANCE CHART

| S.<br>No. | Name                                             | Distance from<br>Tarang |  |  |
|-----------|--------------------------------------------------|-------------------------|--|--|
| 1.        | Manesar                                          | 28.4 kms                |  |  |
| 2.        | Nearest Railway Station (Rewari Railway Station) | 31.6 kms                |  |  |
| З.        | Indira Gandhi International Airport, Delhi       | 59.9 kms                |  |  |
|           | SCHOOLS                                          |                         |  |  |
| 1.        | UCSKM Public School                              | 1.9 kms                 |  |  |
| 2.        | Presidency The International School              | 2.2 kms                 |  |  |
| З.        | St. Xavier's School                              | 4.8 kms                 |  |  |
| 4.        | Modern Public School                             | 5.6 kms                 |  |  |
| 5.        | RPS                                              | 7.1 kms                 |  |  |
| 6.        | Eurokids International School                    | 7.2 kms                 |  |  |
| 7.        | The Ashiana School                               | 9.7 kms                 |  |  |
| 8.        | GD Goenka Public School                          | 11.2 kms                |  |  |
|           | <b>ENTERTAINMENT &amp; SHOPPING MALL</b>         |                         |  |  |
| 1.        | Capital Mall                                     | 2.3 kms                 |  |  |
| 2.        | BB Mall                                          | 3.3 kms                 |  |  |
| З.        | Ashiana Village Centre                           | 3.8 kms                 |  |  |
| 4.        | Genesis Mall                                     | 5.4 kms                 |  |  |
| 5.        | V Square Mall                                    | 5.7 kms                 |  |  |
|           | HOSPITALS                                        |                         |  |  |
| 1.        | Star Hospital                                    | 3.3 kms                 |  |  |
| 2.        | Raahat Hospital                                  | 4.0 kms                 |  |  |
| З.        | Gopinath Hospital                                | 4.0 kms                 |  |  |
| 4.        | City Hospital                                    | 4.2 kms                 |  |  |
| 5.        | ESIC Hospital                                    | 4.8 kms                 |  |  |
| 6.        | Om Hospital                                      | 4.9 kms                 |  |  |
| 7.        | Bansal Children Hospital                         | 4.8 kms                 |  |  |
| 8.        | Hari Ram Hospital (Fortis OPD)                   | 6.3 kms                 |  |  |

Distance as per google map

Modern Public School

Capital Mall

Gopinath Hospital