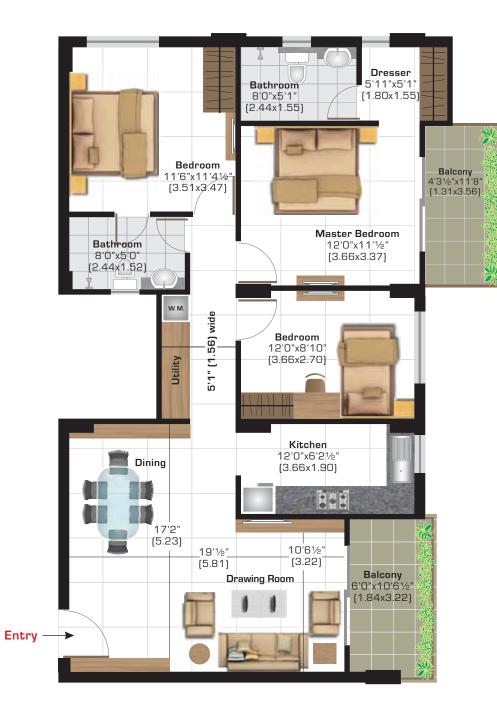

| Lavender I   | Super Area    | Carpet Area  | Total Balcony Area |  |
|--------------|---------------|--------------|--------------------|--|
| (3 BHK +     | sq ft (sq m)  | sq ft (sq m) | sq ft (sq m)       |  |
| 2 Bathrooms) | 1384 (128.58) | 935 (86.83)  | 115 (10.72)        |  |

### FLAT LAYOUT:

These plans are for representational purpose only and do not constitute a promise by the company nor does it create any contractual obligation on part of the company. Internal dimensions mentioned are from brick to brick and balcony dimensions are up to the outer edge of the balcony slab. Tiles/Granite can have inherent color and grain variations or may also differ from show home due to non-availability of material. Marginal difference may also occur during construction. Furnishing/furniture, gadgets, products and appliances displayed are not part of the sales offering and these are for representation purpose only. The Super Area mentioned is only for the purpose of comparison with similar product in the industry and charging maintenance charges in future. Please refer to the template of Flat Buyer's Agreement (available on ashianahousing.com) to know about company's legal offering and its contractual obligations in respect of purchase of flats/units in the Project, including the flat layout.