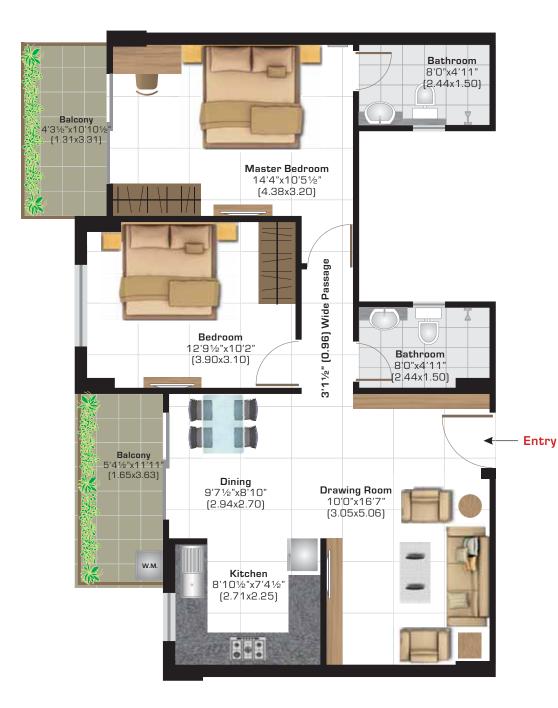

| Magnolia II  | Super Area    | Carpet Area  | Total Balcony Area |  |
|--------------|---------------|--------------|--------------------|--|
| (2 BHK +     | sq ft (sq m)  | sq ft (sq m) | sq ft (sq m)       |  |
| 2 Bathrooms) | 1118 (103.86) | 736 (68.35)  | 112 (10.37)        |  |

### FLAT LAYOUT:

These plans are for representational purpose only and do not constitute a promise by the company nor does it create any contractual obligation on part of the company. Internal dimensions mentioned are from brick to brick and balcony dimensions are up to the outer edge of the balcony slab. Tiles/Granite can have inherent color and grain variations or may also differ from show home due to non-availability of material. Marginal difference may also occur during construction. Furnishing/furniture, gadgets, products and appliances displayed are not part of the sales offering and these are for representation purpose only. The Super Area mentioned is only for the purpose of comparison with similar product in the industry and charging maintenance charges in future. Please refer to the template of Flat Buyer's Agreement (available on ashianahousing.com) to know about company's legal offering and its contractual obligations in respect of purchase of flats/units in the Project, including the flat layout.