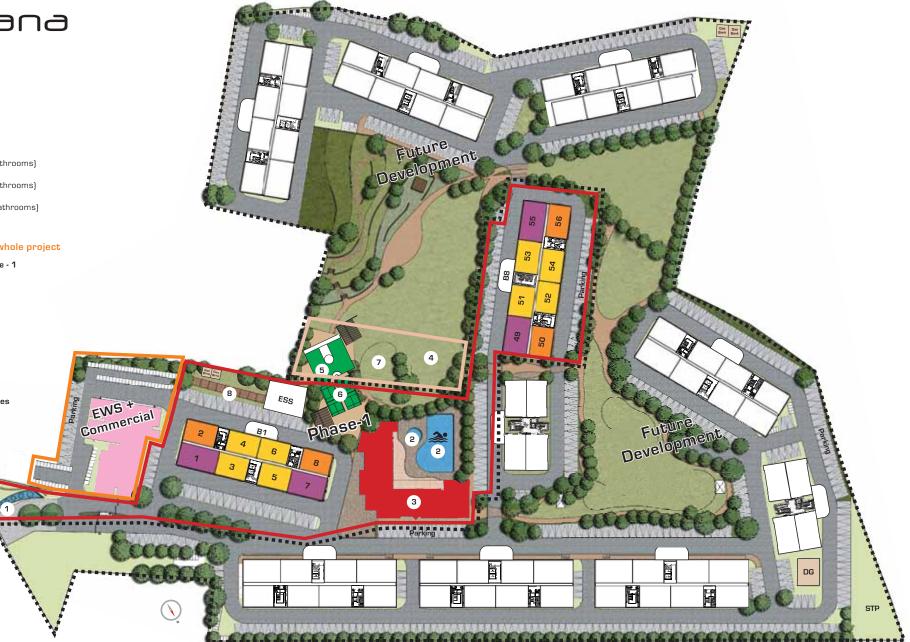

## **PROJECT HIGHLIGHTS**

Important to know: The amenities & facilities depicted above are for the whole project and that will be developed phase wise. To see the phase wise facilities, please refer the site map.

### Site Map

Lavender I (3BHK+2 Bathrooms) Magnolia I (2BHK+2 Bathrooms) Magnolia II (2BHK+2 Bathrooms)

#### Common facilities for the whole project

#### Developed/Developing in Phase - 1

- 1. Entrance Plaza
- 2. Swimming Pool & Kids Pool
- 3. Club
- 4. Lawn
- 5. Half Basketball Court
- 6. Badminton Courts
- 7. Kids Play Area
- 8. Cricket Pitch with Net

#### To be developed in future Phases

Kids Play Area Tennis Court Amphitheater Water Bodies

— Phase 1 (Under Construction)

ENTRY

- ····· Future Development
- EWS + Commercial
- Part of future development, will be developed with phase-1

Important to know: The site map is for representational purpose only and describes the conceptual plan to convey the intent and purpose of the project and do not constitute a promise by the company nor does it create any contractual obligation on part of the company. All the facilities and amenities depicted are spread over the whole project and shall be developed in a phase wise manner as marked above. Please refer to the template of Unit Buyer's Agreement [available on ashianahousing.com] to know about company's legal offering and its contractual obligations in respect of purchase of flats, units in the Project, including the site map.