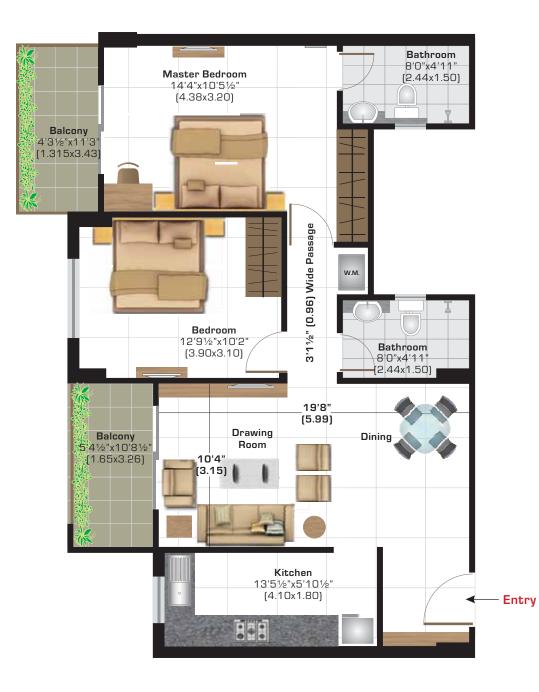

| Magnolia I   | Super Area    | Carpet Area  | Total Balcony Area |  |
|--------------|---------------|--------------|--------------------|--|
| (2 ВНК +     | sq ft (sq m)  | sq ft (sq m) | sq ft (sq m)       |  |
| 2 Bathrooms) | 1135 (105.44) | 758 (70.46)  | 105 (9.76)         |  |

### FLAT LAYOUT:

These plans are for representational purpose only and do not constitute a promise by the company nor does it create any contractual obligation on part of the company. Internal dimensions mentioned are from brick to brick and balcony dimensions are up to the outer edge of the balcony slab. Tiles/Granite can have inherent color and grain variations or may also differ from show home due to non-availability of material. Marginal difference may also occur during construction. Furnishing/furniture, gadgets, products and appliances displayed are not part of the sales offering and these are for representation purpose only. The Super Area mentioned is only for the purpose of comparison with similar product in the industry and charging maintenance charges in future. Please refer to the template of Flat Buyer's Agreement (available on ashianahousing.com) to know about company's legal offering and its contractual obligations in respect of purchase of flats/units in the Project, including the flat layout.