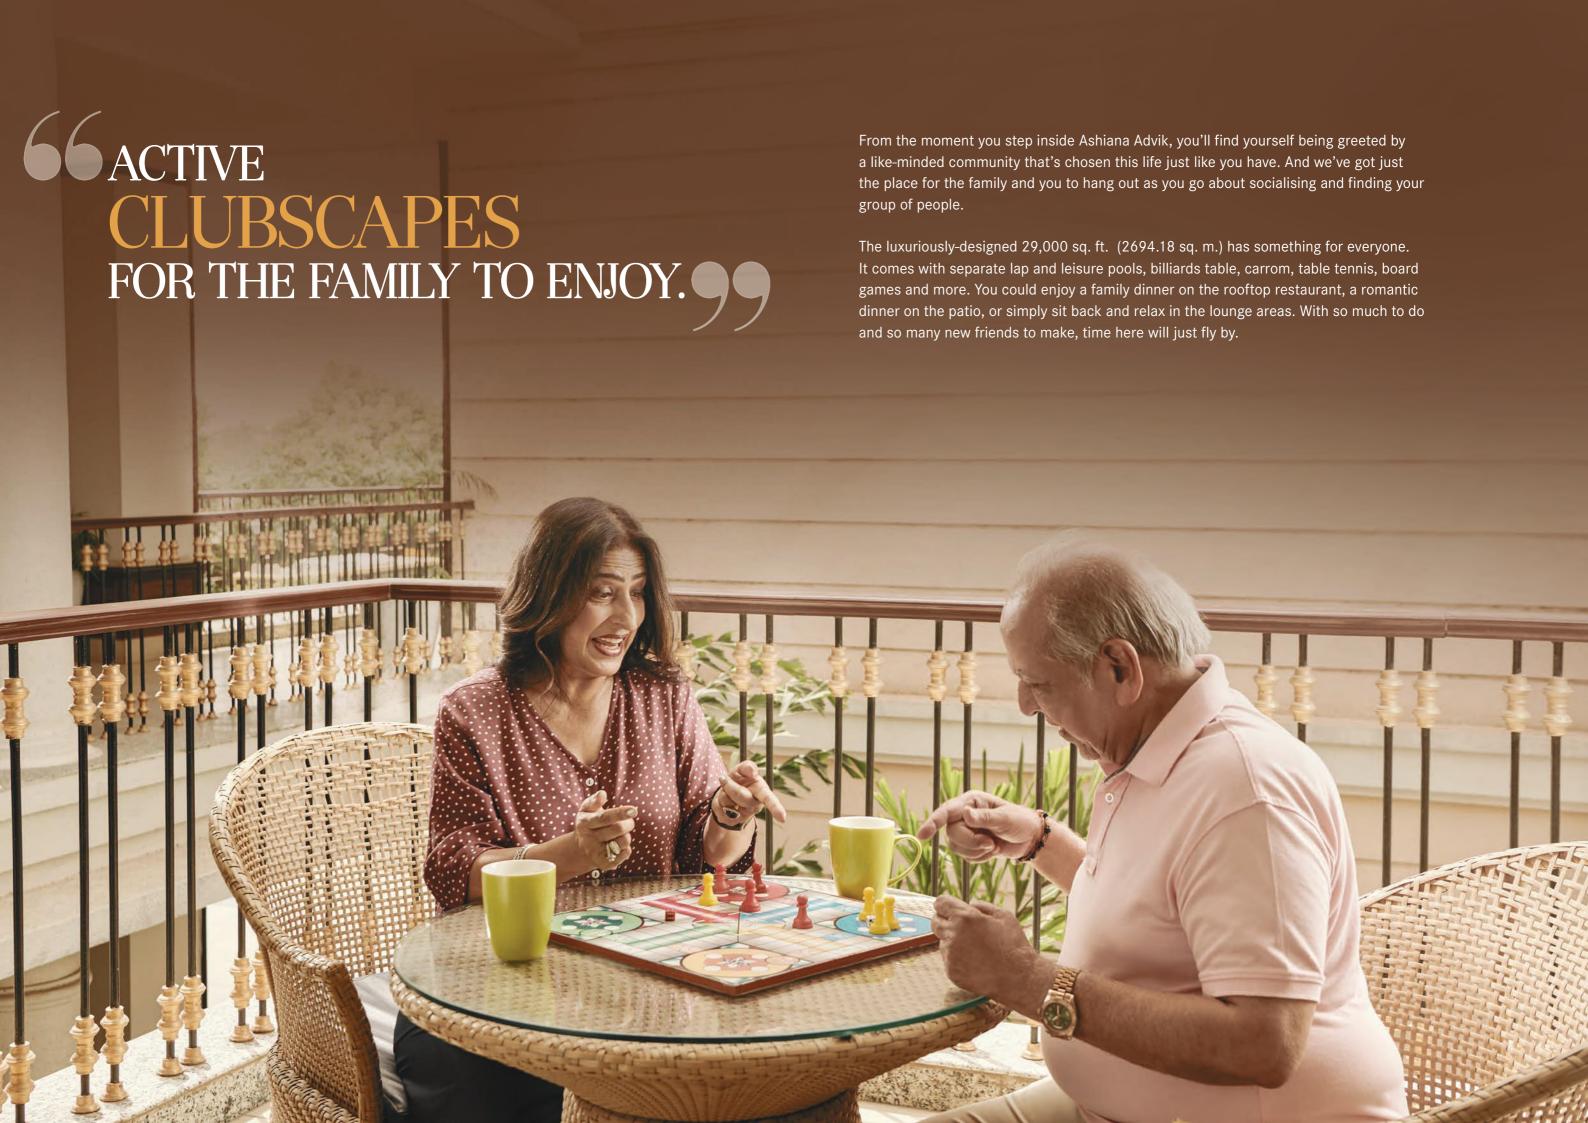

#### The Club

- Dining hall
- Activity hall
- Cafeteria
- Indoor badminton hall
- Art & craft room
- Gymnasium
- Media room
- Carrom / TT / Billiards
- Card room
- Hobby room
- Music room
- Reading room
- Swimming pool
- Terrace café
- Terrace garden