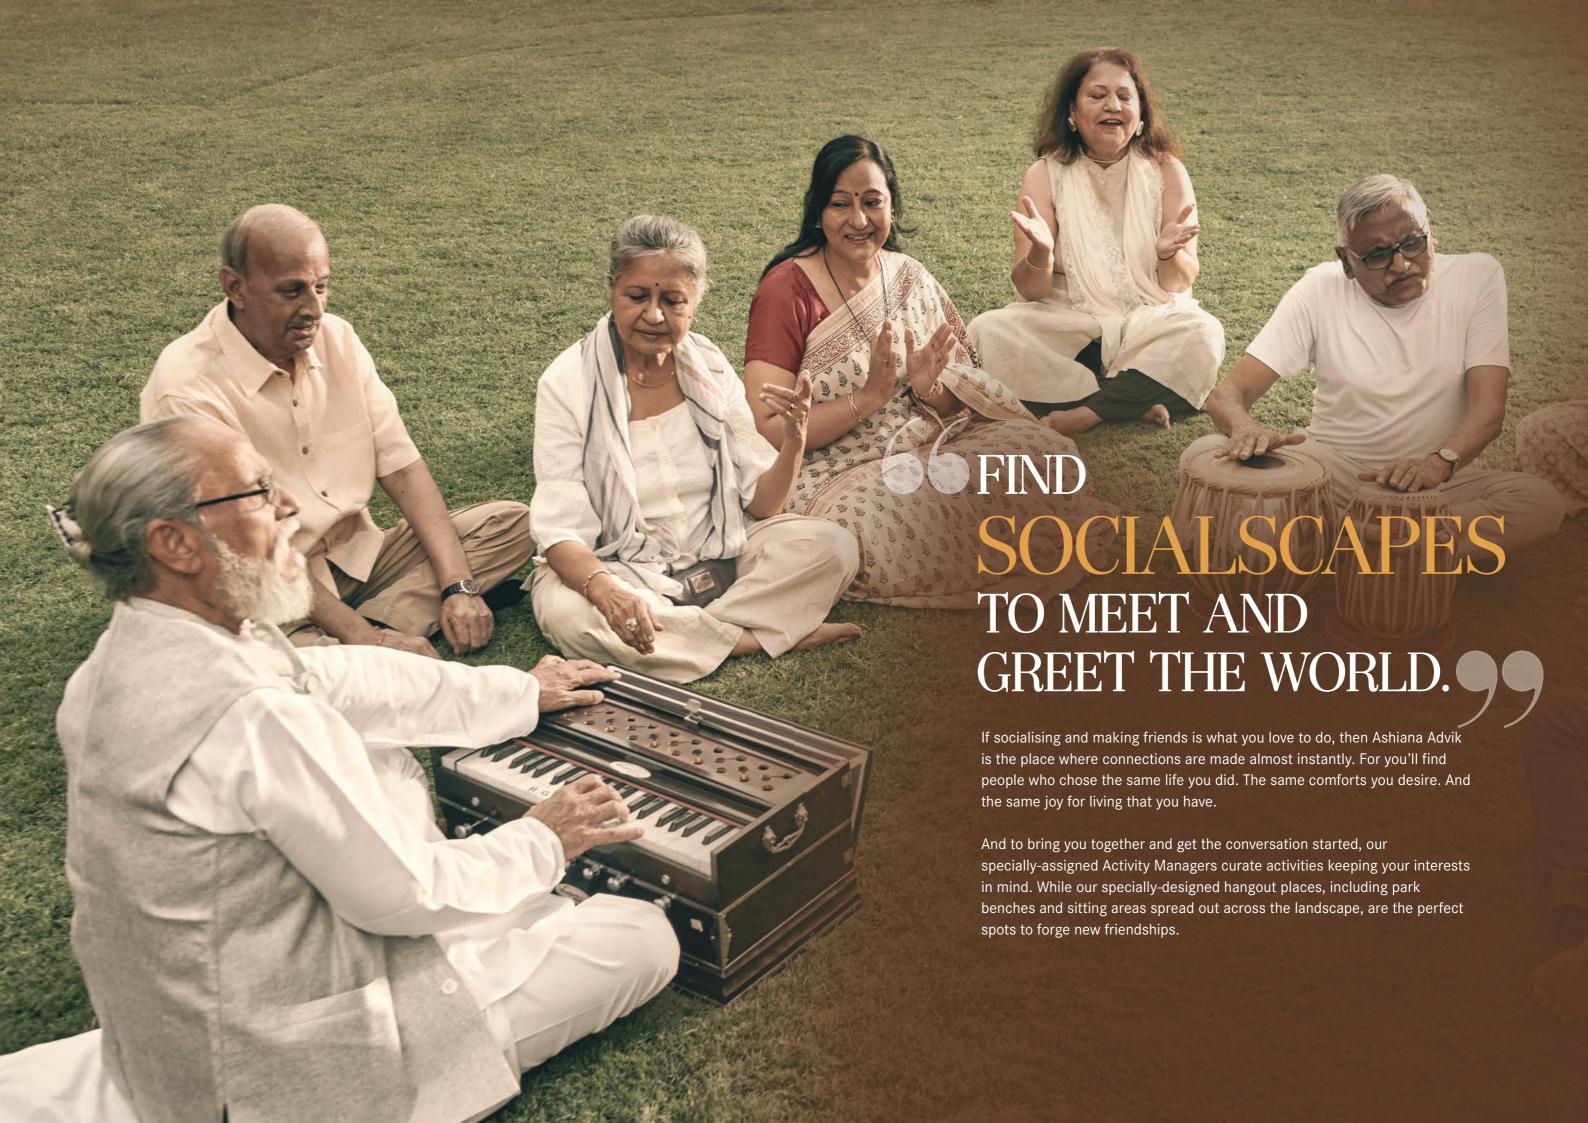

#### The Club

- Dining hall
- Activity hall
- Cafeteria
- Indoor badminton hall
- Art & craft room
- Gymnasium
- Media room
- Carrom / TT / Billiards
- Card room
- Hobby room
- Music room
- Reading room
- Swimming pool
- Terrace café
- Terrace garden