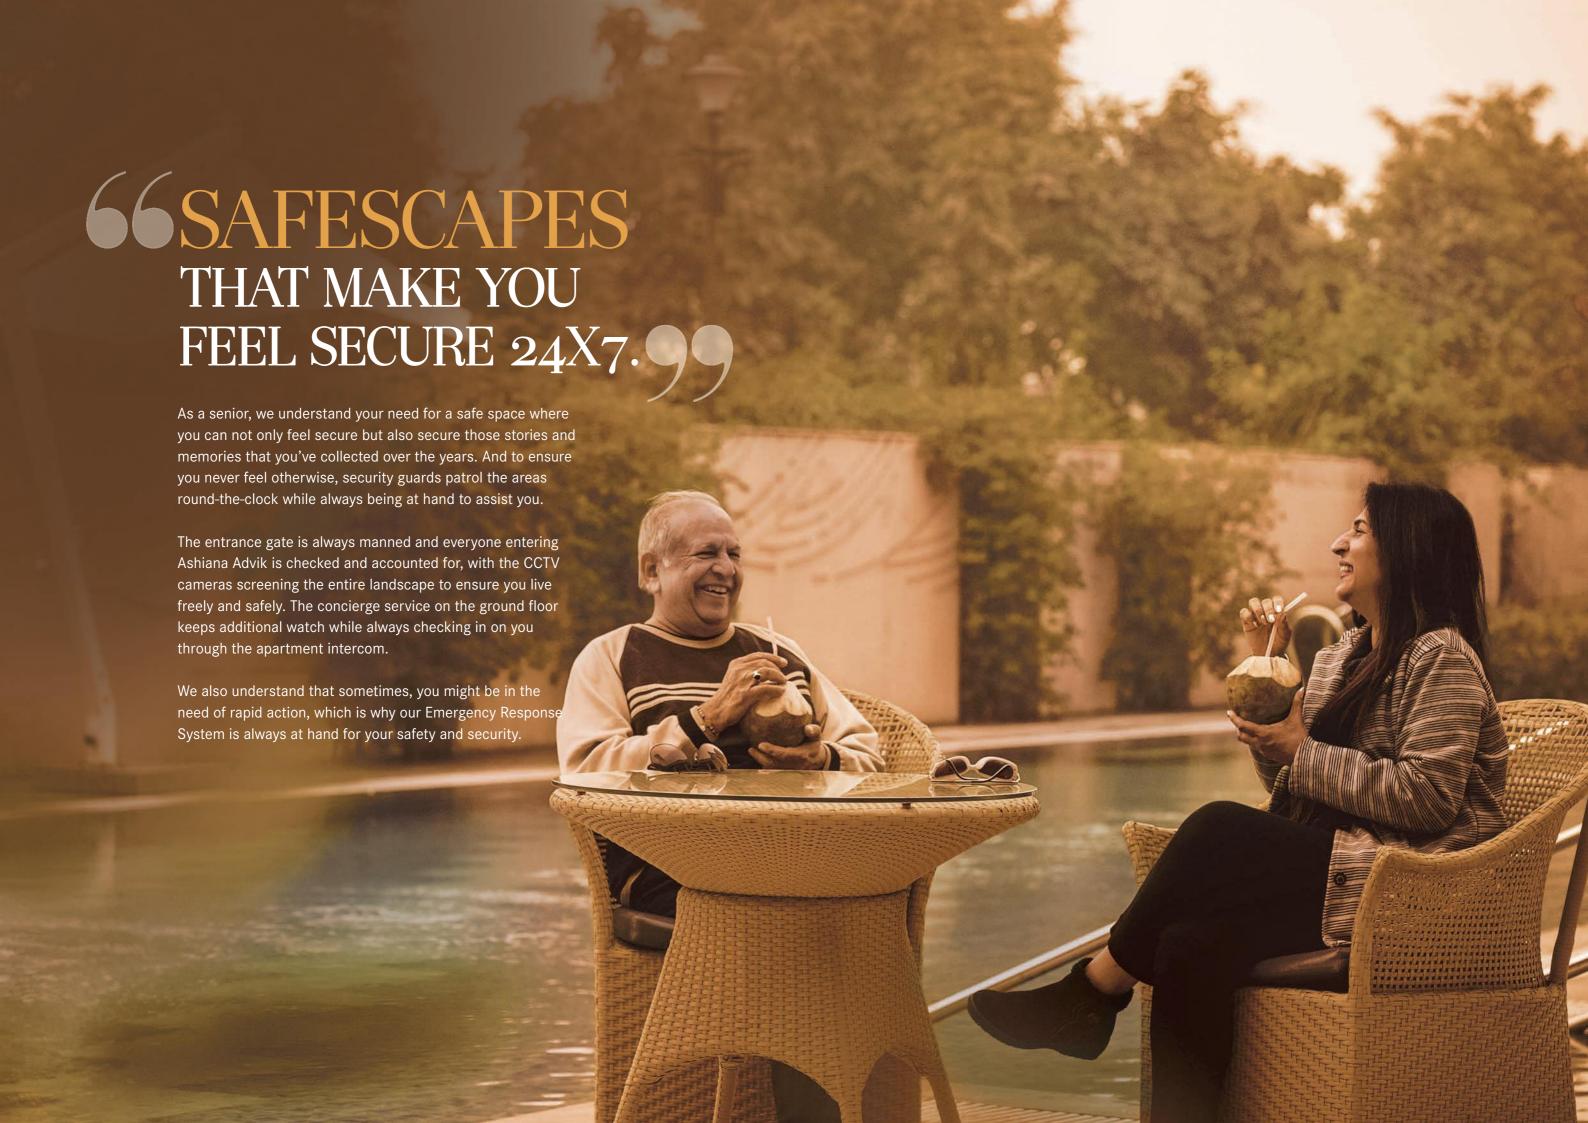

#### Safety & security

- Single gated entry
- 24x7 security guards
- Liaison with local police and Civil administration
- CCTV monitoring
- Control room to monitor emergency response system
- Lift with automatic rescue device (in case of power failure, Lift will open on the next lower level)