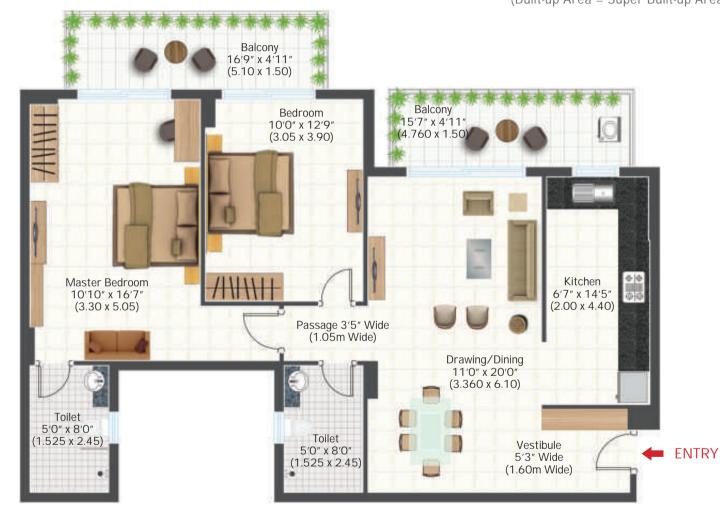

#### Super Built-up Area 1960 sq. ft. (182.09 sq. mt.) Built-up Area 1596 sq. ft. (148.27 sq. mt.) (Built-up Area = Super Built-up Area - 18.55%)

Important to know: These plans are for representation purpose only and do not form a part of any agreement or legal binding on part of the company. Internal dimensions mentioned are from brick to brick and balcony dimensions are up to the outer edge of the balcony slab. Tiles/Granite can have inherent color and grain variations or may also differ from sample unit due to non-availability of material. Marginal difference may also occur during construction. Furnishing/furniture, gadgets, products and appliances displayed are not part of the sales offering and these are for representation intentions only. The floor plan is tentative and subject to variation and modification as decided by the Company/Architect. For updated floor plan, visit our website ashianahousing.com