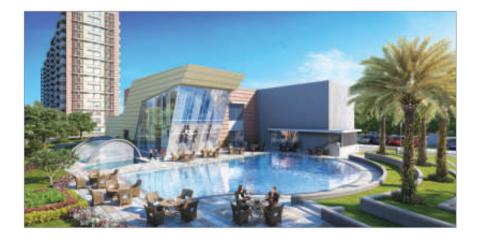

### PLETHORA OF FACILITIES TO CHOOSE FROM

- 16,000 sq. ft. (approx.) Clubhouse
- Swimming Pool
- Kids Play Area
- Book Lounge
- Indoor Badminton
- Gym

- Table Tennis
- Apart from the club, other amenities comprise of
- Convenience Store
- Outdoor Sports
  Facilities
- Nursery School