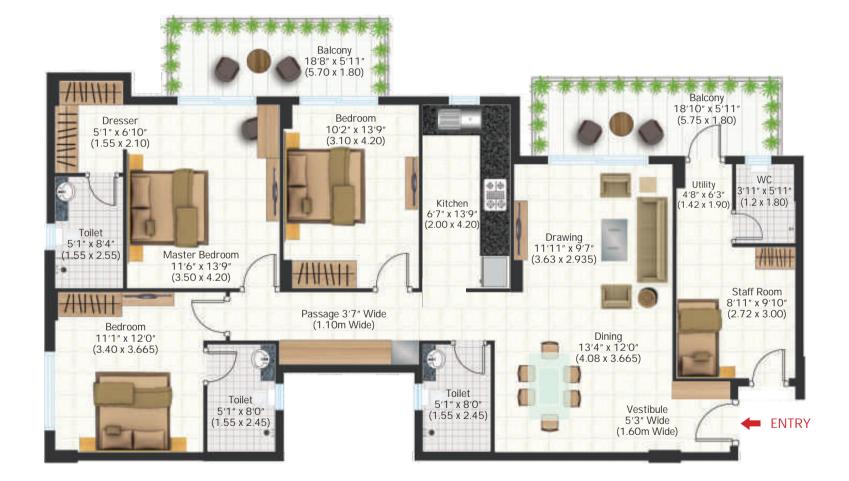

# Lavender (3 BHK + 3 Toilets)

#### Super Built-up Area 1720 sq. ft. (159.79 sq. mt.) Built-up Area 1399 sq. ft. (129.97 sq. mt.) (Built-up Area = Super Built-up Area - 18.66%)

Important to know: These plans are for representation purpose only and do not form a part of any agreement or legal binding on part of the company. Internal dimensions mentioned are from brick to brick and balcony dimensions are up to the outer edge of the balcony slab. Tiles/Granite can have inherent color and grain variations or may also differ from sample unit due to non-availability of material. Marginal difference may also occur during construction. Furnishing/furniture, gadgets, products and appliances displayed are not part of the sales offering and these are for representation intentions only. The floor plan is tentative and subject to variation and modification as decided by the Company/Architect. For updated floor plan, visit our website ashianahousing.com