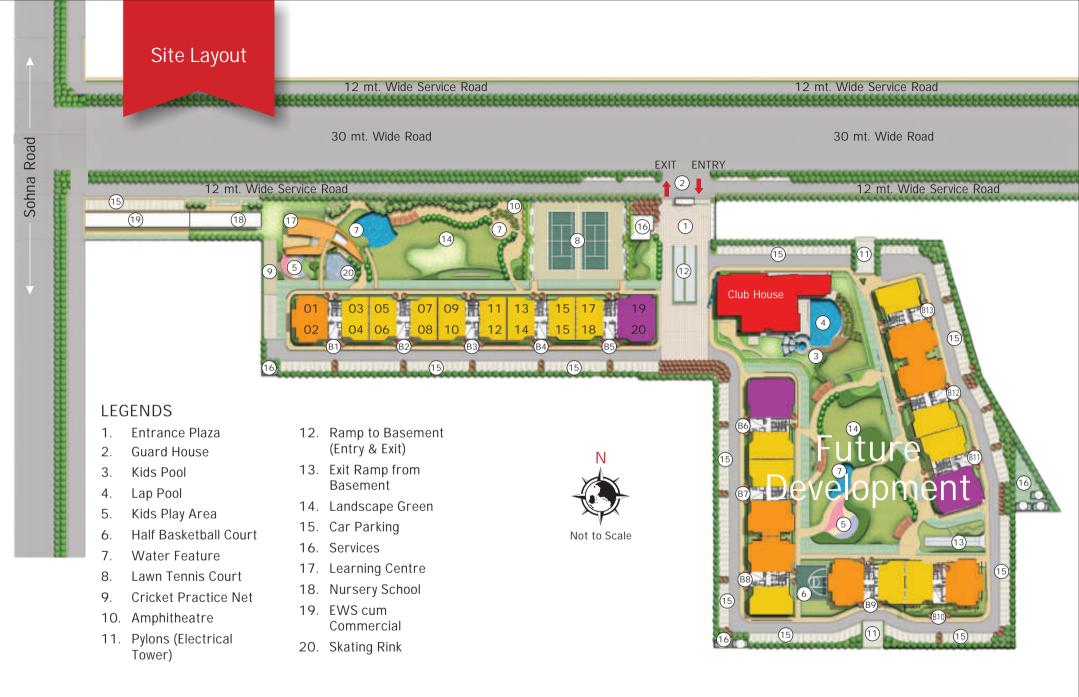

Important to know: The site layout is not a legal document. It is tentative and describes the conceptual plan to convey the intent and purpose of Ashiana Anmol. The services shown in the layout include gas bank, electrical, water works, solid waste management, STP etc. are located in various parts of the project including basement and open area. Intent is to briefly indicate service locations. The services/facilities may be modified/relocated based on requirements of various consultants. For updated site layout, visit our website ashianahousing.com