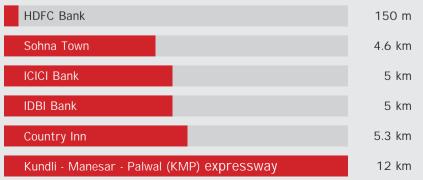

• Ashiana Anmol is conveniently located at South of Gurgaon, which is fast developing into an educational hub with a huge number of schools, universities and technical institutes located in the vicinity.

• As your children would devote less time in commuting, they would be able to spend more time on academics and hobbies. This way, they can achieve their full potential.

School Distance Chart

| SCJ World School                  | 2 km    |
|-----------------------------------|---------|
| GD Goenka                         | 2 km    |
| Ryan International School         | 8.6 km  |
| DPS Maruti Kunj                   | 10.1 km |
| Alpine Convent School             | 12 km   |
| St. Xavier's High School          | 14.8 km |
| DAV Public School                 | 14.8 km |
| DPS International School          | 15.8 km |
| Presidium Senior Secondary School | 17.6 km |
| The Heritage School               | 19.5 km |
| Suncity World School              | 22 km   |

#### Infrastructure

South of Gurgaon has many other important facilities already in place – like banks, ATMs, shops for daily needs, nearby – all of which make living here extremely convenient. Hospitals like Medanta, Artemis, Paras, Fortis, Max etc. are also located within 25-30 minutes from Ashiana Anmol.