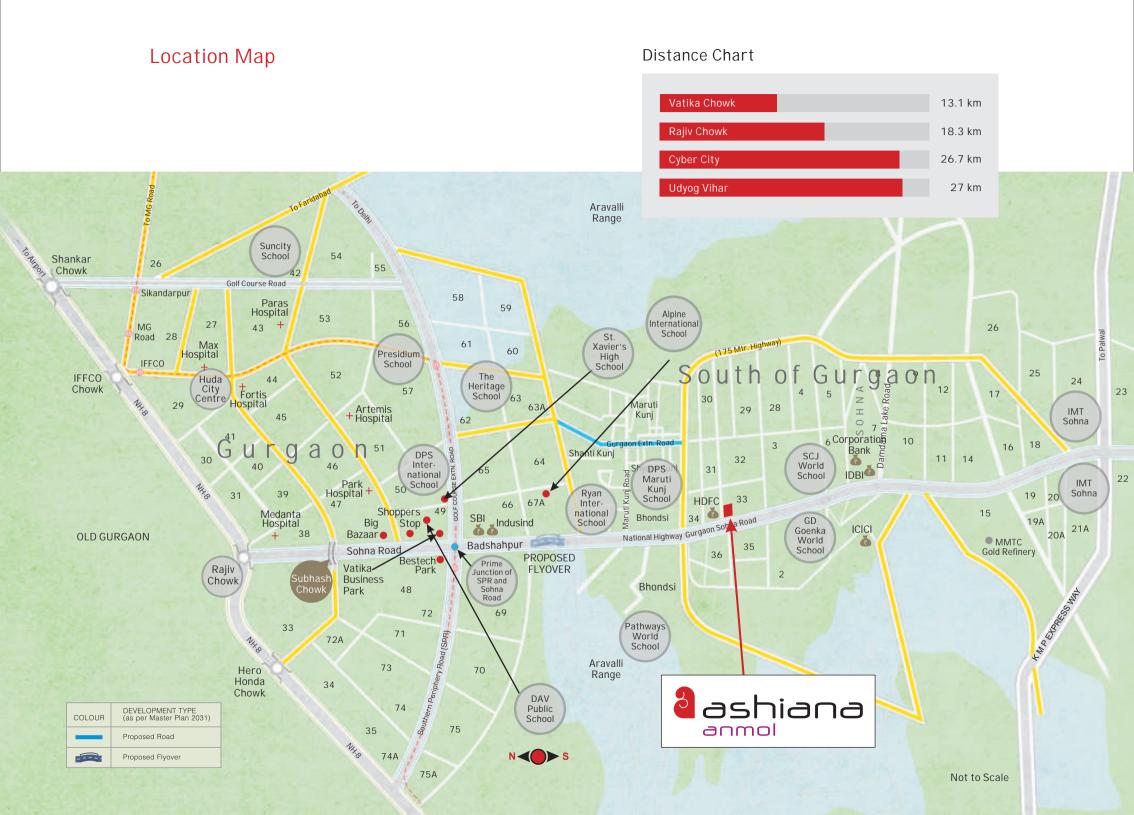

#### Connectivity

South of Gurgaon, is well connected by a 6 lane state highway, and is in close proximity to Golf Course extension road. Not only this, it will be well connected by the in-progress KMP (Kundli-Manesar-Palwal) and DMIC (Delhi Mumbai Industrial Corridor).

Coming to localized connectivity, Sohna has a proposed 60 meter wide sector road that connects 5 sectors of Sohna. It will also have a 2 km elevated road between Vatika City and Badshahpur.

South of Gurgaon, is also rapidly accessible from Udyog Vihar, Cyber City, IFFCO Chowk, Rajeev Chowk, NH8, Subhash Chowk and Hero Honda Chowk.

#### Infrastructure

South of Gurgaon has many other important facilities already in place – like banks, ATMs, shops for daily needs, nearby – all of which make living here extremely convenient. Hospitals like Medanta, Artemis, Paras, Fortis, Max etc. are also located within 25-30 minutes from Ashiana Anmol.