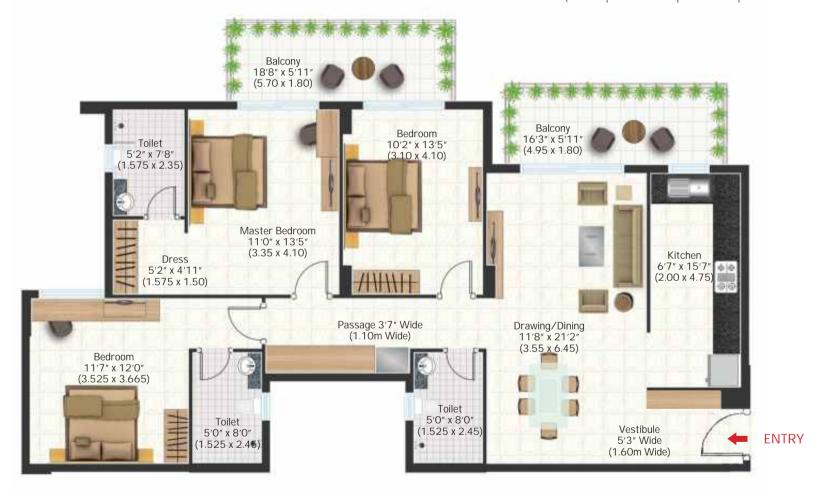

#### Super Built-up Area 1275 sq. ft. (118.45 sq. mt.) Built-up Area 1039 sq. ft. (96.53 sq. mt.) (Built-up Area = Super Built-up Area - 18.50%)

Important to know: These plans are for representation purpose only and do not form a part of any agreement or legal binding on part of the company. Internal dimensions mentioned are from brick to brick and balcony dimensions are up to the outer edge of the balcony slab. Tiles/Granite can have inherent color and grain variations or may also differ from sample unit due to non-availability of material. Marginal difference may also occur during construction. Furnishing/furniture, gadgets, products and appliances displayed are not part of the sales offering and these are for representation intentions only. The floor plan is tentative and subject to variation and modification as decided by the Company/Architect. For updated floor plan, visit our website ashianahousing.com