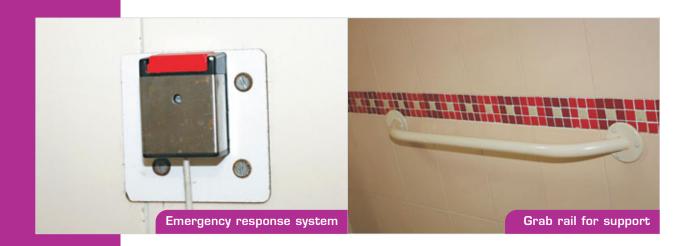

## Age Friendly Living

- Emergency response system in drawing/dining, master bedroom & master toilet
- Electrical switches mounted at a comfortable height with light indicators
- Chamfered wall edges
- · Night lamp in master bedroom
- Concierge service for any assistance
- Seating near lift for waiting time
- Lift with auto recovery device (In case of power failure, lift will open on the next lower level)
- · Arthritis friendly bathroom fittings like grab rails for support in master toilet
- Anti-skid tiles in rooms, toilets & kitchen
- · Wheelchair friendly complex

and power plugs.

ERS Emergency response switch at three locations

connected to central monitoring unit (CMU).

Night lamp In master bedroom.

TELEPHONE/TV Provision in all rooms.

PIPED GAS Provision in kitchen will be provided.

## **Specifications**

TOILETS Walls Ceramic tiles up to lintel level

Floorings Ceramic tiles (Matt-finish anti skid)

Fittings A wash basin with black granite counter or

counter style wash basin, towel rail, exhaust, hot & cold water supply with geyser, vitreous white sanitary ware of standard make and health faucet. Grab rails only in master toilet.