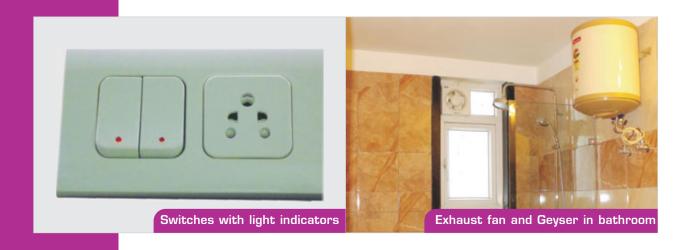

## Age Friendly Living

- Emergency response system in drawing/dining, master bedroom & master toilet
- Electrical switches mounted at a comfortable height with light indicators
- Chamfered wall edges
- · Night lamp in master bedroom
- Concierge service for any assistance
- Seating near lift for waiting time
- Lift with auto recovery device (In case of power failure, lift will open on the next lower level)
- · Arthritis friendly bathroom fittings like grab rails for support in master toilet
- Anti-skid tiles in rooms, toilets & kitchen
- · Wheelchair friendly complex