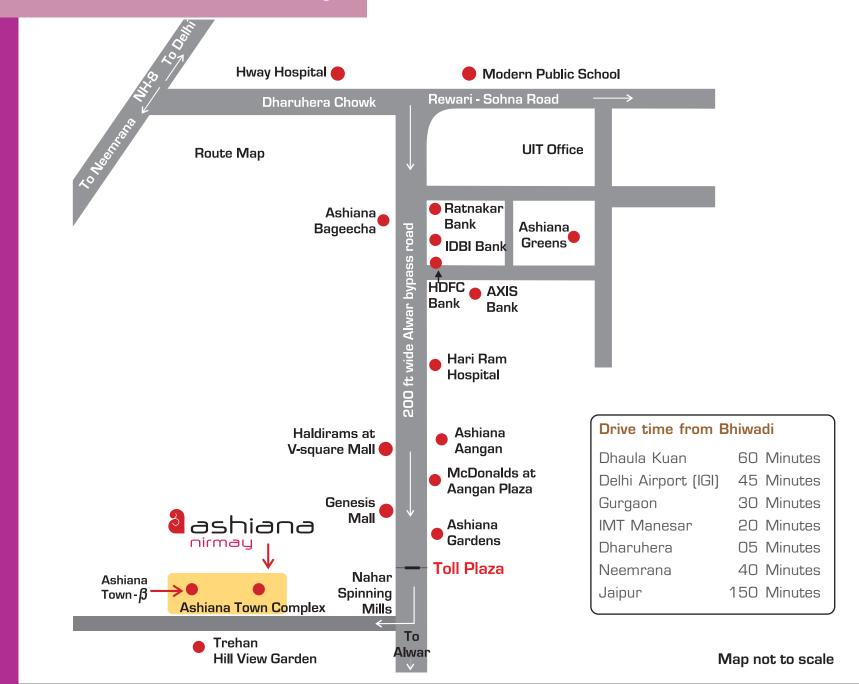

## **Location Map**

#### **Convenient Location**

In close proximity to Delhi & Gurgaon, Ashiana Nirmay is located in Bhiwadi, within NCR. Just 45 minutes from the IGI International Airport and 60 minutes from Dhaula Kuan, it is a part of the 50-acre township of Ashiana Town. Located just off NH-8, the connectivity of Ashiana Nirmay offers easy travel for your friends and family when they visit you.