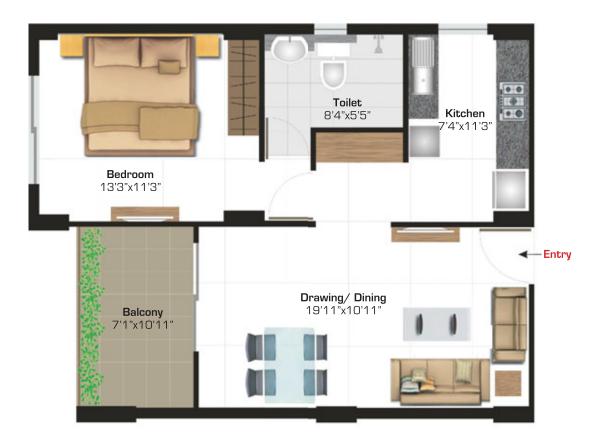

## Vrinda (1 BHK + 1 Toilet)

Super Built-up Area 848 sq. ft. (78.78 sq. mts.) Built-up Area = 695 sq. ft. (64.57 sq. mts.)

Built-up Area = Super built-up area - 18% [1 Sq. mt. = 10.764 sq. ft.]

Legal Note: These plans are for representation purposes only and do not form a part of any agreement or legal binding on part of company. Balcony dimensions are up to the outer edge of the balcony slab. Tiles/ granite can have inherent colour and grain variations. Marginal difference may occur during construction. Furnishing/furniture, gadgets, products and appliances displayed are not part of the sales offering and these are for representative intentions only. The floor plans is tentative and subject to variation and modification as decided by the Company/Architect. For latest floor plans visit ashianahousing.com