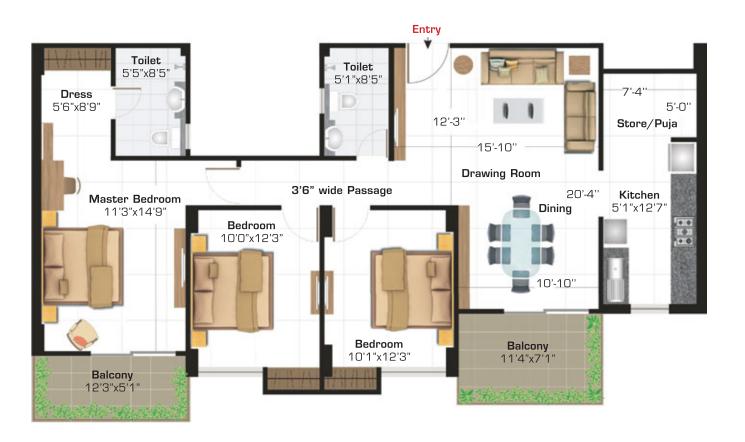

### Tulsi (3 BHK + 2 Toilets + Store)

Super Built-up Area 1570 sq. ft. (145.86 sq. mts.) Built-up Area = 1287sq. ft. (119.60 sq. mts.)

Built-up Area = Super built-up area - 18% [1 Sq. mt. = 10.764 sq. ft.]

Legal Note: These plans are for representation purposes only and do not form a part of any agreement or legal binding on part of company. Balcony dimensions are up to the outer edge of the balcony slab. Tiles/ granite can have inherent colour and grain variations. Marginal difference may occur during construction. Furnishing/furniture, gadgets, products and appliances displayed are not part of the sales offering and these are for representative intentions only. The floor plans is tentative and subject to variation and modification as decided by the Company/Architect. For latest floor plans visit ashianahousing.com