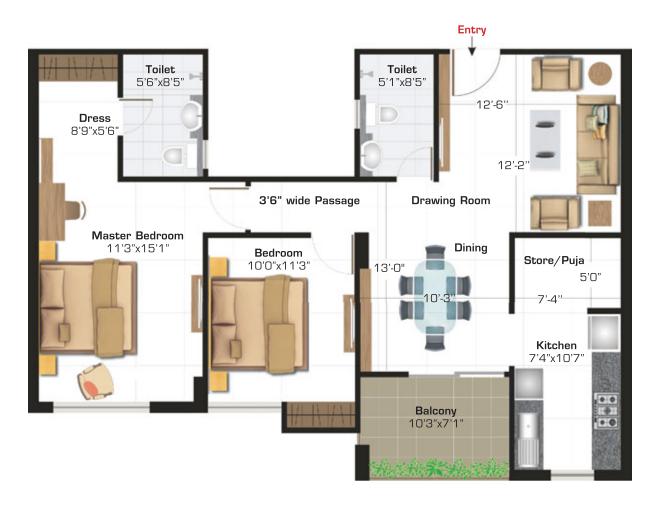

#### Manjari (2 BHK + 2 Toilets + Store)

Super Built-up Area 1253 sq. ft. (116.41 sq. mts.) Built-up Area = 1027 sq. ft. (95.45 sq. mts.)

Built-up Area = Super built-up area - 18% [1 Sq. mt. = 10.764 sq. ft.]

Legal Note: These plans are for representation purposes only and do not form a part of any agreement or legal binding on part of company. Balcony dimensions are up to the outer edge of the balcony slab. Tiles/ granite can have inherent colour and grain variations. Marginal difference may occur during construction. Furnishing/furniture, gadgets, products and appliances displayed are not part of the sales offering and these are for representative intentions only. The floor plans is tentative and subject to variation and modification as decided by the Company/Architect. For latest floor plans visit ashianahousing.com