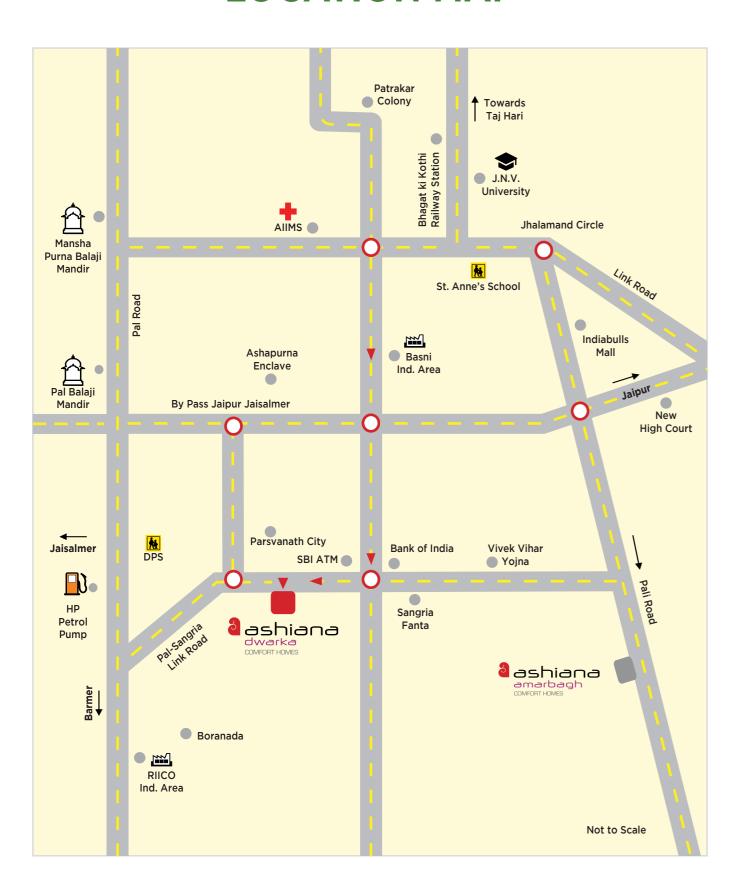

# **LOCATION MAP**

## **DISTANCE CHART**

| Central Academy School                      | 1.0 km  |
|---------------------------------------------|---------|
| DPS                                         | 3.5 km  |
| St. Anne's School                           | 6.8 km  |
| JNV University                              | 8.8 km  |
| Lachoo College of<br>Science and Technology | 10.7 km |
| IIT Campus, Jodhpur                         | 12.4 km |

Jodhpur Railway Station 13.0 km
Paota Bus Stand,
Raika Bagh 15.1 km

Jodhpur Airport 14.5 km

| Medipulse | 6.1 km |
|-----------|--------|
| AIIMS     | 6.6 km |

### **OTHERS**

| New Rajasthan High Court | 7.0 km  |
|--------------------------|---------|
| Taj Hari Mahal Hotel     | 10.8 km |

Distance as per Google Map