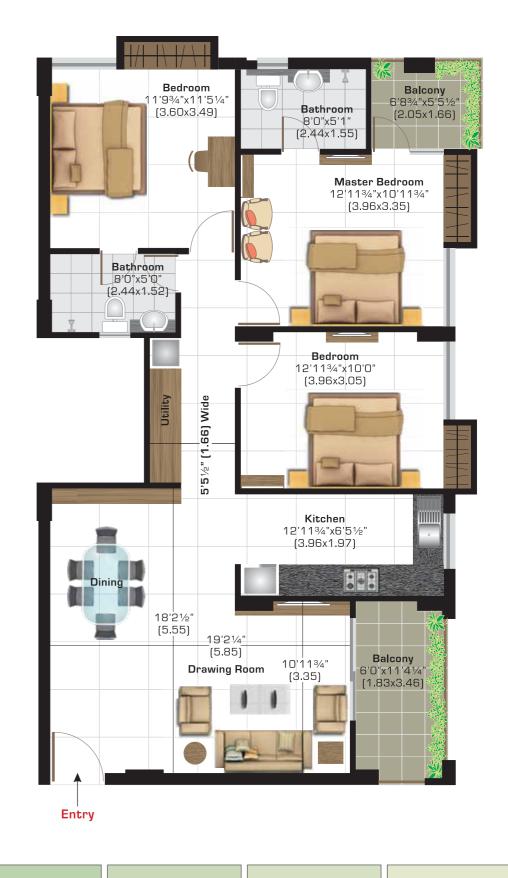

1490 sq. ft (138.42 sq. m.) **Carpet Area** 

1002 sq. ft (93.07 sq. m.) **Total Balcony Area** 

The moment we entered Ashiana Dwarka, we felt like we want to live here. When we open the windows of our house, it feels like sitting in greenery. Our children engage in all the sports activities here and now it's been two years in Ashiana Dwarka. We love the beautiful sunrise from our balcony and all the facilities are given at the door step. With all the basic amenities and facilities we get here, we have named Ashiana Dwarka as *Humara Ghar.* 

#### **FLAT LAYOUT:**

These plans are for respresentational purpose only and do not constitute a promise by the company nor does it create any contractual obligation on part of the company. Internal dimensions mentioned are from brick to brick and balcony dimensions are up to the outer edge of the balcony slab. Tiles/Granite can have inherent color and grain variations or may also differ from show home due to non-availability of material. Marginal difference may also occur during construction. Furnishing/furniture, gadgets, products and appliances displayed are not part of the sales offering and these are for representation purpose only. The Super Area mentioned is only for the purpose of comparison with similar product in the industry and charging maintenance charges in the future. Please refer to the template of Flat Buyer's Agreement (Available on ashianahousing.com) to know more about company's legal offering and its contractual obligations in respect of purchasing flats/units in the project, including the flat layout.