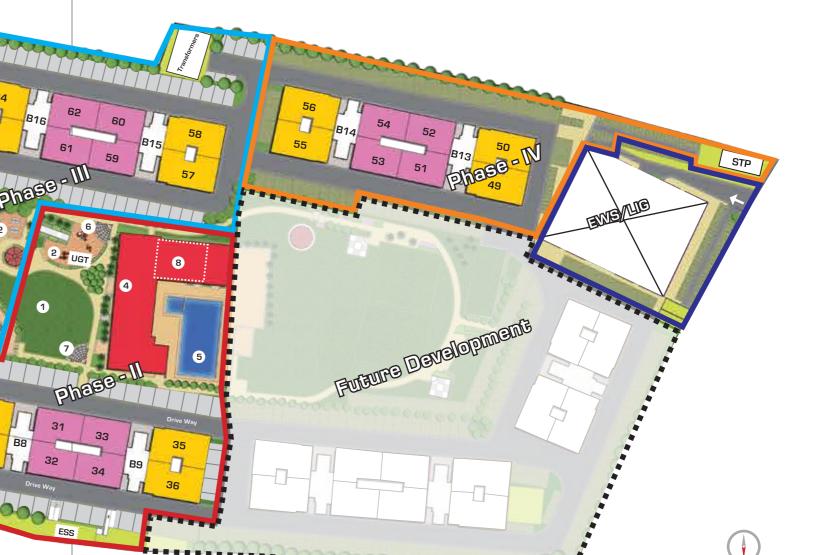

### SITE MAP

#### Developed/Developing in Phase - I, II & III

- 1. Lawn
- Kids Play Area
- 3. Amphitheater
- 4. Club
- Swimming Pool & Kids Pool
- 6. Water Body
- Sitting Area
- Skating Rink on Club Terrace
- Space for ATM

**Badminton Court** Cricket Pitch with nets

Half Basketball Court

B7

B5

Magnolia I - 2 BHK + 2 Bathroom + Utility + Store

Magnolia II - 2 BHK + 2 Bathroom + Store

Magnolia III - 2 BHK + 2 Bathroom + Utility

Lavender I - 3 BHK + 2 Bathroom + Utility + Store

Lavender II - 3 BHK + 2 Bathroom + Store

Lavender III - 3 BHK + 2 Bathroom

Phase - III (Ready to Move in) Phase - I (Ready to Move in) — Phase - II (Ready to Move in) Phase - IV (Under Construction) - EWS/LIG --- Future Development

RERA REG. NO.: Phase - II - RAJ/P/2017/125, Phase - III - RAJ/P/2019/899, Phase - IV - RAJ/P/2021/1472 \* RERA WEB PAGE: www.rera.rajasthan.gov.in

Important to know: The site map is for representational purpose only and describes the conceptual plan to convey the intent and purpose of the project and do not constitute a promise by the company nor does it create any contractual obligation on part of the company. All the facilities and amenities depicted are spread over the whole project and shall be developed in a phase wise manner as marked above. Please refer to the template of Flat Buyer's Agreement (available on ashianahousing.com) to know about company's legal offering and its contractual obligations in respect of purchase of flats/units in the Project, including the site map.