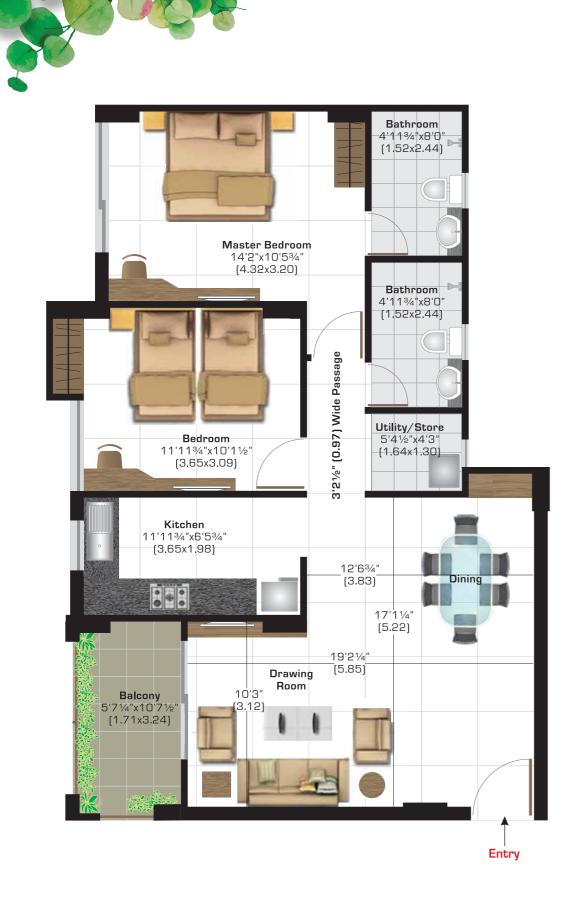

Mangnolia III

(2BHK + 2 Bathrooms + **Utility**)

**Super Area** 1180 sq. ft

**Carpet Area** 788 sq. ft (109.62 sq. m.) (73.20 sq. m.)

**Total Balcony Area** 

66 sq. ft (6.17 sq. m.)

**Lavender III** 

(3BHK + 2 Bathrooms) **Super Area** 

#### **FLAT LAYOUT:**

These plans are for respresentational purpose only and do not constitute a promise by the company nor does it create any contractual obligation on part of the company. Internal dimensions mentioned are from brick to brick and balcony dimensions are up to the outer edge of the balcony slab. Tiles/Granite can have inherent color and grain variations or may also differ from show home due to non-availability of material. Marginal difference may also occur during construction. Furnishing/furniture, gadgets, products and appliances displayed are not part of the sales offering and these are for representation purpose only. The Super Area mentioned is only for the purpose of comparison with similar product in the industry and charging maintenance charges in the future. Please refer to the template of Flat Buyer's Agreement (Available on ashianahousing.com) to know more about company's legal offering and its contractual obligations in respect of purchasing flats/units in the project, including the flat layout.