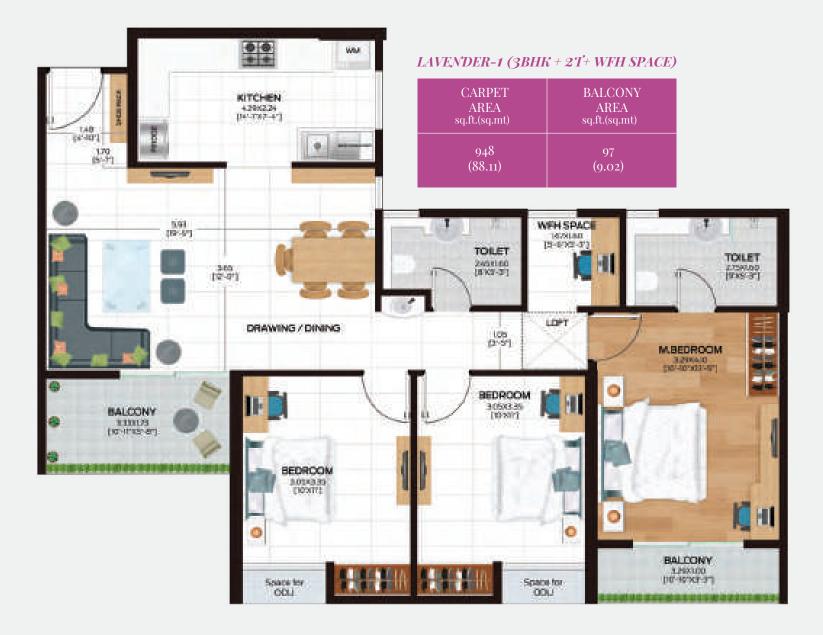

#### Flat layout and specifications:

The flat layouts and specifications shown in the brochure are for representational purpose only and do not constitute a promise by the company nor does it create any contractual obligation on part of the company.

1. Internal dimensions mentioned are from brick to brick and balcony dimensions are up to the outer edge of the balcony slab.

2. Tiles/granite can have inherent color and grain variation or may also differ from show home due to non-availability of material and marginal difference may also occur during construction.

3. Furnishing/furniture, gadgets, products and appliances displayed are not a part of the sales offering and these are for representation purpose only.

4. Specifications are indicative in nature and are subject to variations within the similar category and range of products. Applicant or any person shall not have any right to raise objection in this regard.