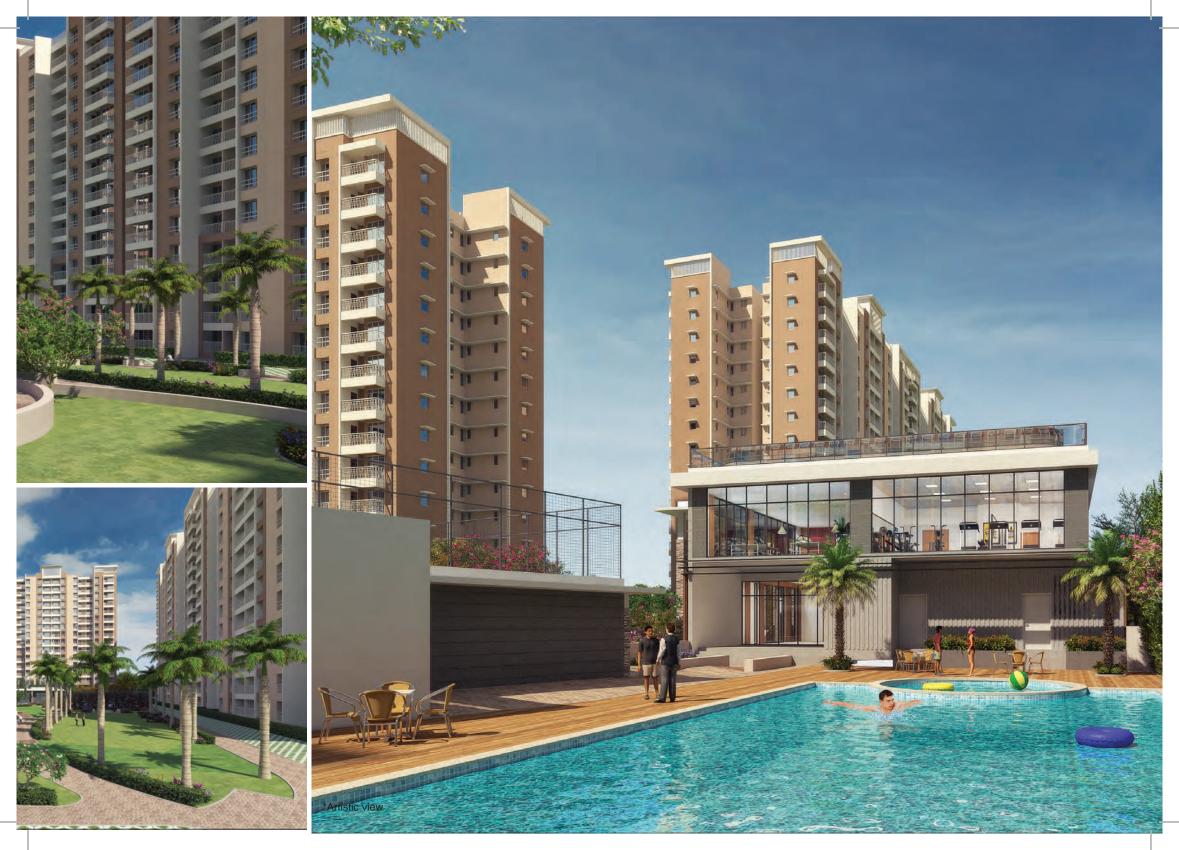

#### Where serenity reigns.

Spread across a sprawling 11 acres of land with 9 acres (approx.) of open and green spaces, Ashiana Malhar gives your eyes the greenest visual treat, and your lungs, the healthiest intake of fresh air. And endless views to expand your horizons.

### Find your tribe. And your vibe.

The 11242 sq.ft. (1044 sq.mt.) clubhouse goes beyond lavishness and luxury to offer you more value on day-to-day living. Lead an active life, network with like-minded people, engage with them, or simply have a good time. Malhar is a place that's filled with energy and enthusiasm, and soon, you'll be vibing with it too.

And if you're in the mood for a good game, we've got plenty of sporting courts for you to get your A-game on. Or maybe you'd like to sweat it out and then go for a swim. We've got you covered there as well, with a state-of-the-art gym and a relaxing pool that's perfect therapy for the soul. If it's a party on your mind, we've got plenty of room for it with the well-equipped party room. At Ashiana Malhar, every space is designed keeping your needs in mind.