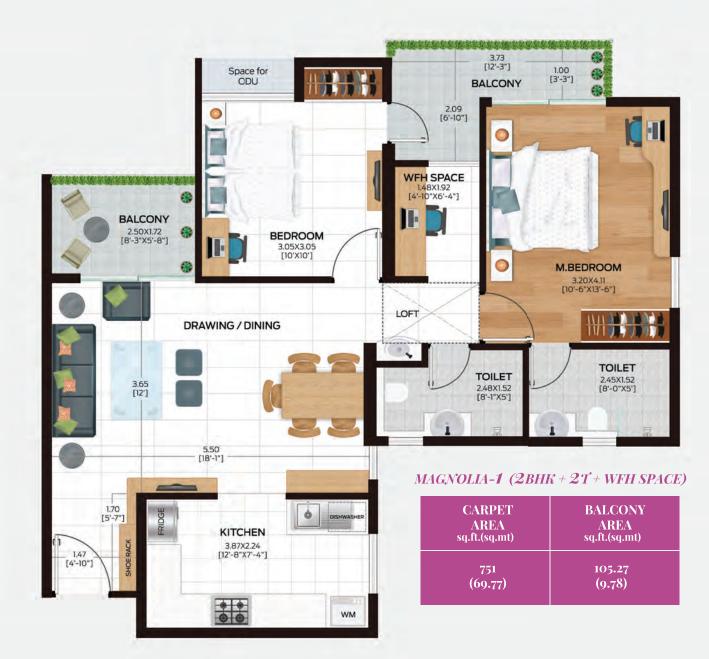

#### Flat layout and specifications:

The flat layouts and specifications shown in the brochure are for representational purpose only and do not constitute a promise by the company nor does it create any contractual obligation on part of the company.

1. Internal dimensions mentioned are from brick to brick and balcony dimensions are up to the outer edge of the balcony slab.

2. Tiles/granite can have inherent color and grain variation or may also differ from show home due to non-availability of material and marginal difference may also occur during construction.

3. Furnishing/furniture, gadgets, products and appliances displayed are not a part of the sales offering and these are for representation purpose only.

4. Specifications are indicative in nature and are subject to variations within the similar category and range of products. Applicant or any person shall not have any right to raise objection in this regard.