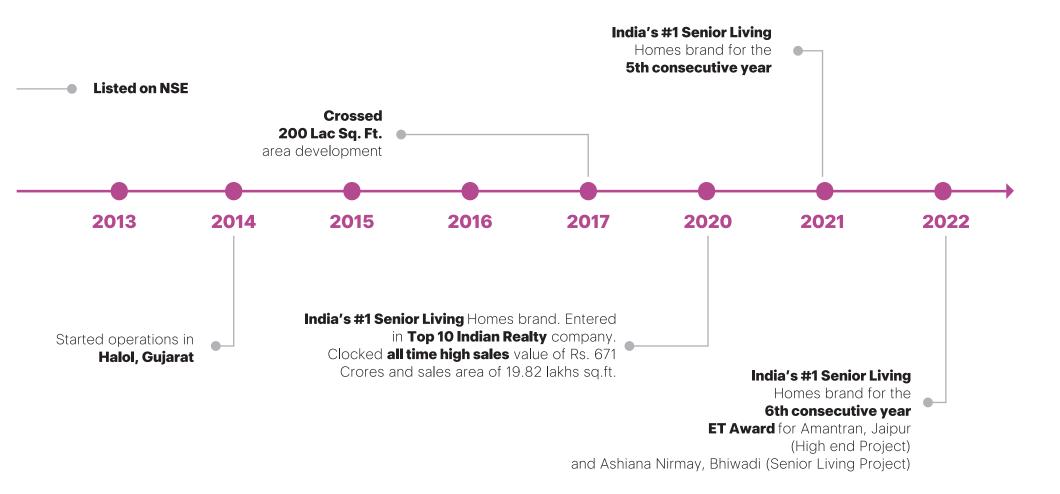

## **Our Journey**

Journey started in 1979, established in Patna as the first organised professional developer