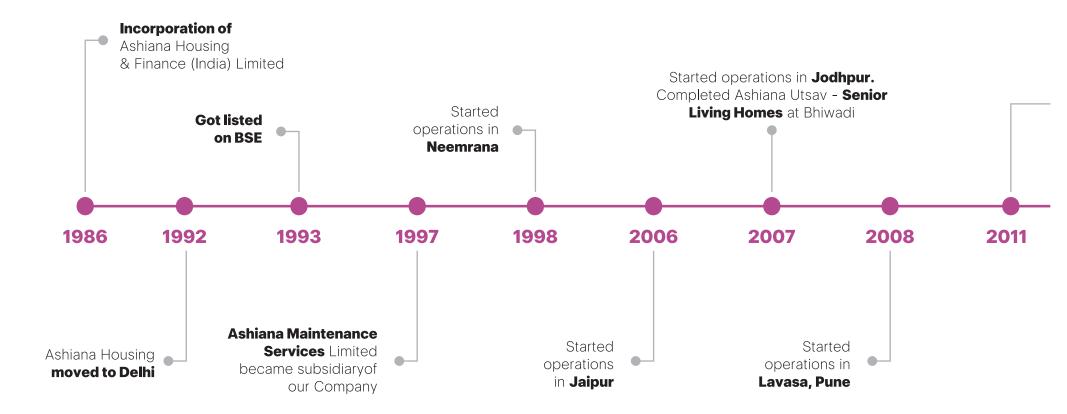

## **Our Journey**

Journey started in 1979, established in Patna as the first organised professional developer