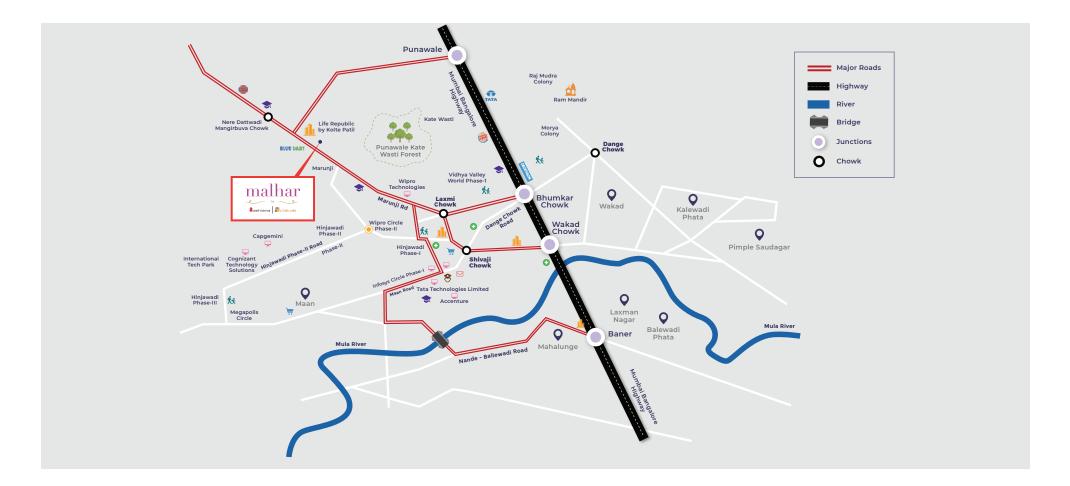

### At an arm's reach from everywhere.

At Malhar, you'll experience blissful mornings. Not mornings starting with worries of geting late. Office meetings, school assembly, first class of college - you'll be on time everywhere. Malhar, being located in Hinjawadi - the biggest IT hub of Pune, offers great connectivity to the best offices, schools, colleges, hospitals, and lifestyle & entertainment hubs around. Which means, you can reach anywhere asap, leaving you with ample time to expand your reach as well. As you soak in the joys of life.