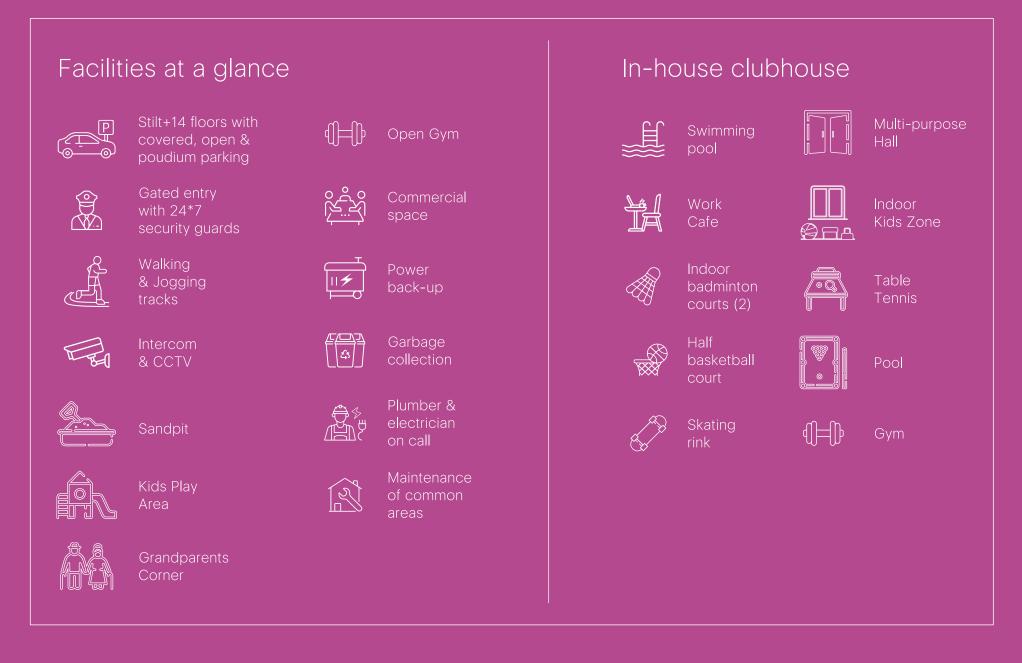

## Engage @ malhar

### Find your tribe. And your vibe.

The 11242 sq.ft. (1044 sq.mt.) clubhouse goes beyond lavishness and luxury to offer you more value on day-to-day living. Lead an active life, network with like-minded people, engage with them, or simply have a good time. Malhar is a place that's filled with energy and enthusiasm, and soon, you'll be vibing with it too.

And if you're in the mood for a good game, we've got plenty of sporting courts for you to get your A-game on. Or maybe you'd like to sweat it out and then go for a swim. We've got you covered there as well, with a state-of-the-art gym and a relaxing pool that's perfect therapy for the soul. If it's a party on your mind, we've got plenty of room for it with the well-equipped party room. At Ashiana Malhar, every space is designed keeping your needs in mind.

#### Setup. Start up. Level up.

We've designed work-from-home spaces for you so that you can seamlessly balance your work-life. And shifting between personal and professional spaces become easier. At Malhar, having a private workspace within your home allows you to shut away all the distractions and ideate peacefully. When you're done with work, it'll be much easier for you to switch to 'work off mode' and prepare to spend time with your family.

Then, if you want to take a refreshing break, the Café cum Business Centre is right there for you to stir up some candid conversations. And with the kids play area nearby, you know you'll never be far away from family.

**Important to Know:** The amenities and facilities depicted above are for the whole project and will be developed phase wise. To see the phase wise development, please refer the site map.