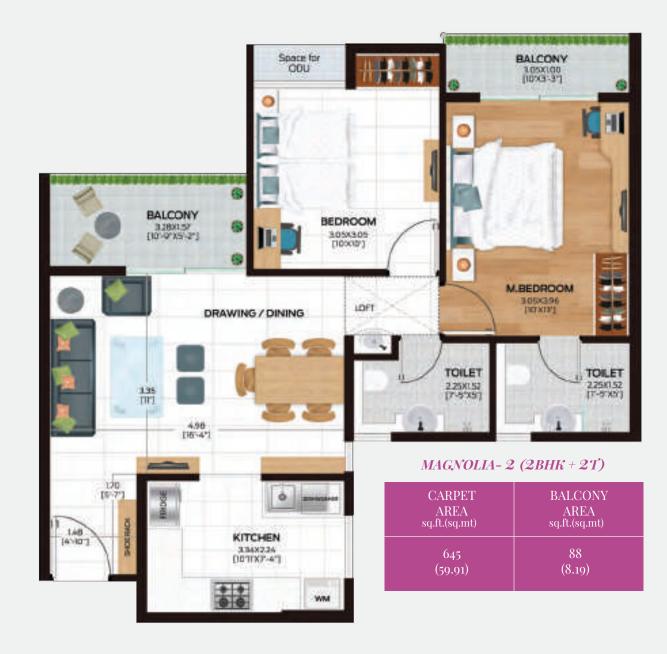

#### Flat layout and specifications:

The flat layouts and specifications shown in the brochure are for representational purpose only and do not constitute a promise by the company nor does it create any contractual obligation on part of the company.

1. Internal dimensions mentioned are from brick to brick and balcony dimensions are up to the outer edge of the balcony slab.

2. Tiles/granite can have inherent color and grain variation or may also differ from show home due to non-availability of material and marginal difference may also occur during construction.

3. Furnishing/furniture, gadgets, products and appliances displayed are not a part of the sales offering and these are for representation purpose only.

4. Specifications are indicative in nature and are subject to variations within the similar category and range of products. Applicant or any person shall not have any right to raise objection in this regard.