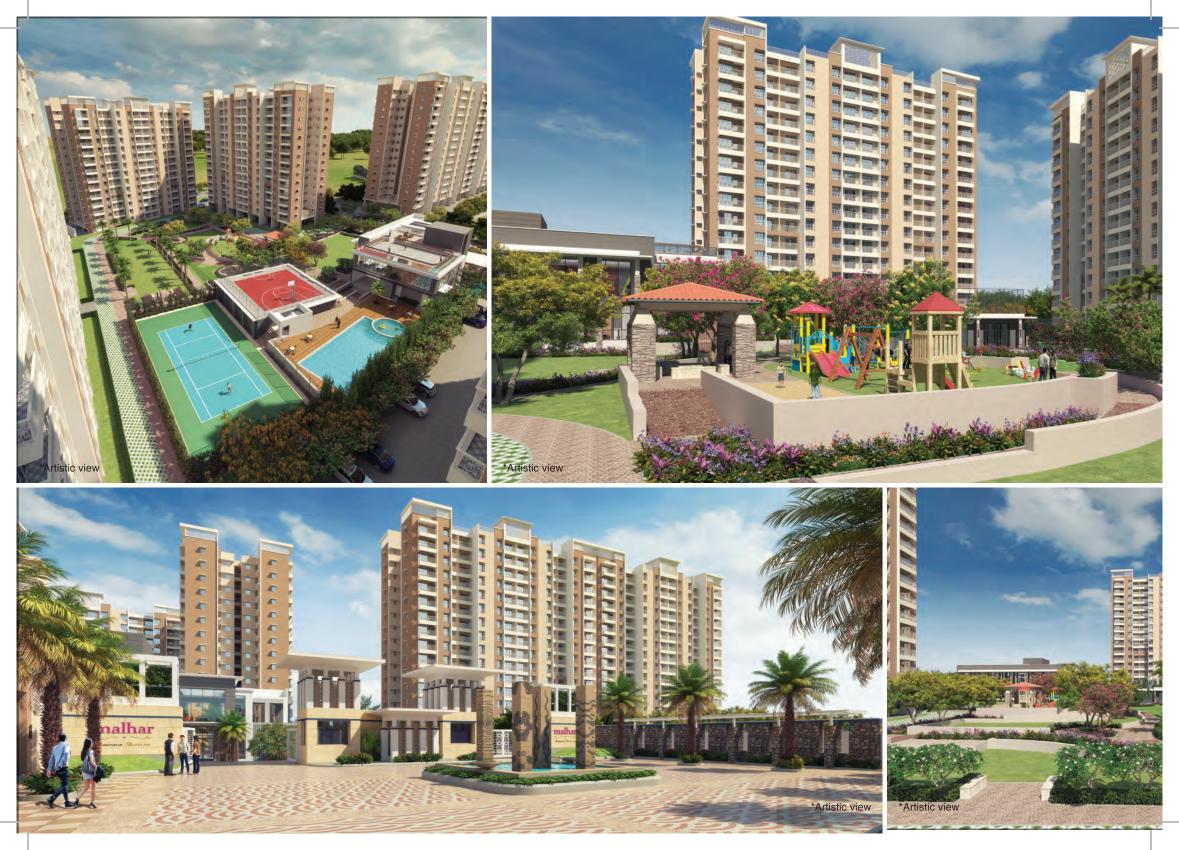

#### Where serenity reigns.

Spread across a sprawling 11 acres of land with 9 acres (approx.) of open and green spaces, Ashiana Malhar gives your eyes the greenest visual treat, and your lungs, the healthiest intake of fresh air. And endless views to expand your horizons.

### Find your tribe. And your vibe.

The 11242 sq.ft. (1044 sq.mt.) clubhouse goes beyond lavishness and luxury to offer you more value on day-to-day living. Lead an active life, network with like-minded people, engage with them, or simply have a good time. Malhar is a place that's filled with energy and enthusiasm, and soon, you'll be vibing with it too.

And if you're in the mood for a good game, we've got plenty of sporting courts for you to get your A-game on. Or maybe you'd like to sweat it out and then go for a swim. We've got you covered there as well, with a state-of-the-art gym and a relaxing pool that's perfect therapy for the soul. If it's a party on your mind, we've got plenty of room for it with the well-equipped party room. At Ashiana Malhar, every space is designed keeping your needs in mind.