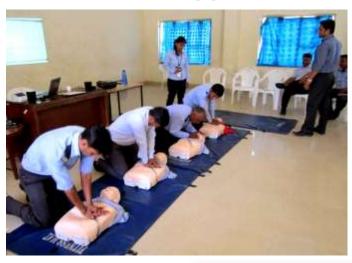

#### **Emergency Care**

- 8
- Number of emergencies handled last year-56 +
- > Type of emergencies-Medical, Vertigo attack & Fall etc
- Casualties Nil
- Basic Life Support Certified staff- 75% (approx)