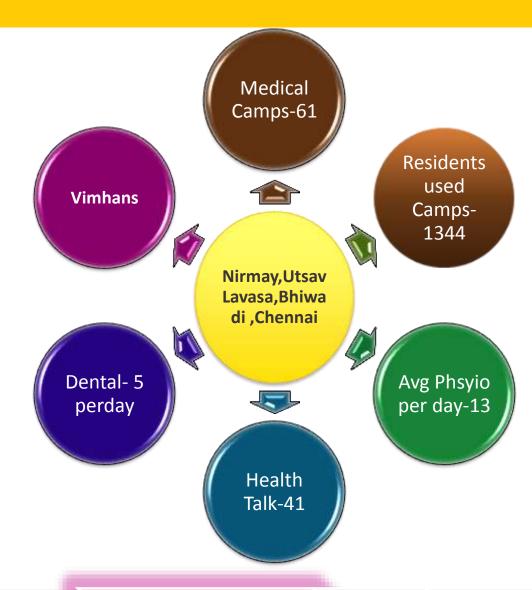

#### Social and Companionship @ Senior Living

Number of activities conducted last year-1716

Attendance per week-890