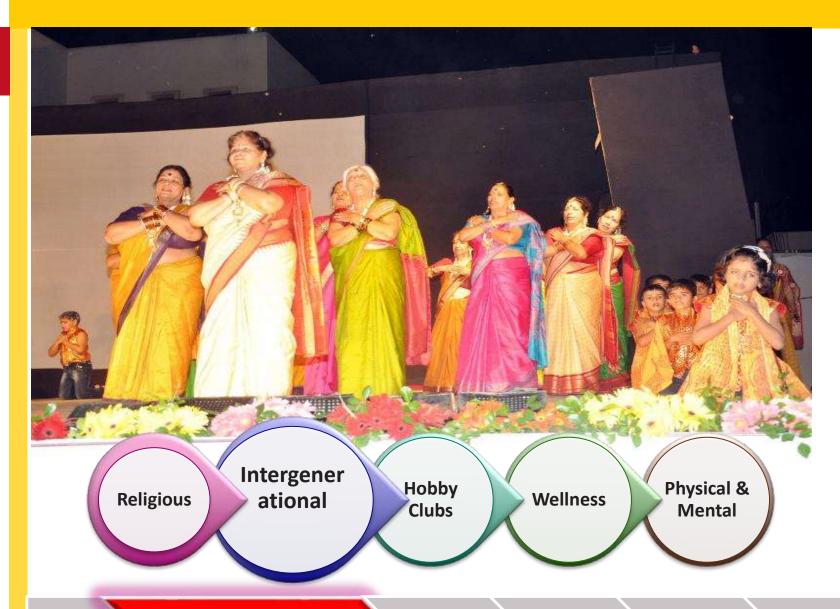

#### Social and Companionship @ Senior Living

Number of activities conducted last year-1716

Attendance per week-890